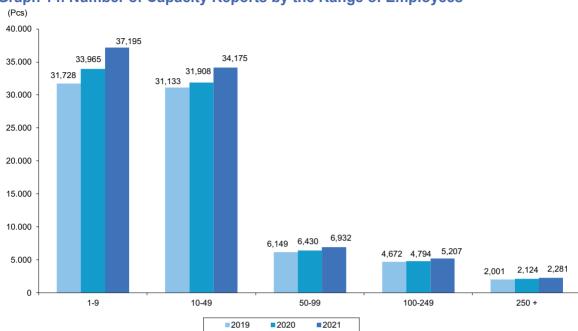

# LIST OF FIGURES

| Graph 1.   | GDP Growth Rates of Selected Country Groups                                                                     | 5  |
|------------|-----------------------------------------------------------------------------------------------------------------|----|
| Graph 2.   | GDP per Capita (by Purchasing Power Parity)                                                                     |    |
| Graph 3.   | Consumer Prices Index Rates of Change                                                                           |    |
| Graph 4.   | Current Account Balance / GDP                                                                                   |    |
| Graph 5.   | Unemployment Rates                                                                                              |    |
| Graph 6.   | Gross Domestic Product Growth Rates by Terms                                                                    |    |
| Graph 7.   | Growth Rates of Activities Constituting the Gross Domestic Product (Chained                                     |    |
|            | Volume Index 2009=100)                                                                                          | 34 |
| Graph 8.   | Shares of Sectors in Gross Domestic Product (Current Prices)                                                    | 35 |
| Graph 9.   | Herbal Production Rates of Change                                                                               | 41 |
| Grafik 10. | Industrial Production Index Rates of Change (Annual, %) (Calendar Adjusted, 2015=100)                           | 46 |
| Graph 11.  | Industrial Production Index Change Rates by Sector (Annual Average, %) (Adjusted for Calendar Effect, 2015=100) | 47 |
| Graph 12.  | Rates of Change in the Industrial Production Index by Main Industrial Groups                                    |    |
|            | (Annual Average, %) (Net of Calendar Effect, 2015=100)                                                          |    |
|            | Capacity Utilization Rates by Commodity Groups (Weighted Average, %)                                            |    |
|            | Number of Capacity Reports by the Range of Employees                                                            |    |
|            | Industrial Capacity Report Numbers by Technology Groups                                                         |    |
|            | Distribution of Electrical Energy Production by Primary Energy Sources                                          | 59 |
| Graph 17.  | Surface Areas of the Buildings for which Building License and Building Occupancy                                |    |
|            | Permit was issued                                                                                               |    |
|            | Trading Volume of Commodity Exchanges                                                                           | 63 |
| Graph 19.  | Change Rate of Number of Companies Established, Closed, Raised Capital and                                      |    |
|            | Liquidated                                                                                                      |    |
|            | Protested Bills and Dishonored Cheques                                                                          |    |
| •          | Tourism Revenues and Expenses                                                                                   |    |
|            | Distribution of Fixed Capital Investments (2021,%)                                                              |    |
| •          | Sectoral Distribution of Investment Incentives (Fixed Investment)                                               |    |
| •          | Regional Distribution of Investment Incentives (Fixed Investment)                                               |    |
| •          | Inflation Targets and Realization                                                                               |    |
|            | Rates of Change in the Consumer Price Index (Monthly and Annual)                                                | 81 |
| Graph 27.  | Consumer Price Index Variation Rates by Main Expenditure Groups                                                 |    |
|            | (by the End of Year)                                                                                            |    |
|            | B (H) and C (I) Core Inflation (Annual) of CPI                                                                  | 83 |
| Graph 29.  | Rates of Change in the Consumer Price Index with Specified Scope                                                |    |
|            | (by the End of Year)                                                                                            |    |
| •          | Rates of Change in the Domestic Producer Price Index (by the End of Year)                                       |    |
| •          | Rates of Change in the Domestic Producer Price Index (Monthly and Annual)                                       | 89 |
| Graph 32.  | Domestic Producer Price Index Variation Rates by Main Industrial Groups                                         |    |
|            | (by the End of Year)                                                                                            | 90 |