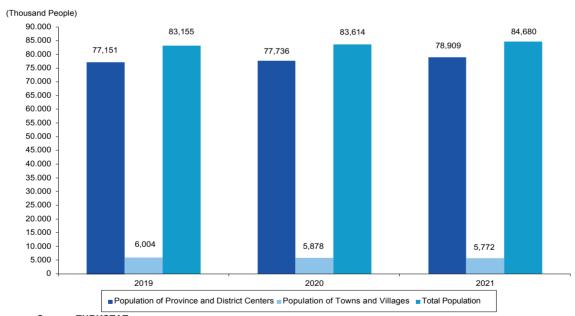

Current transfers, purchases of goods and services, personnel expenses, state contributions to SSI (Social Security Institution) and non-interest expenses supported by the increase in capital expenditures were one of the most important reasons for the increase in the budget expenditure item.

Privatization works carried out by the Privatization Administration since 1984 have slowed down considerably in recent years, with the completion of privatization works in most of the organizations within the scope of privatization.