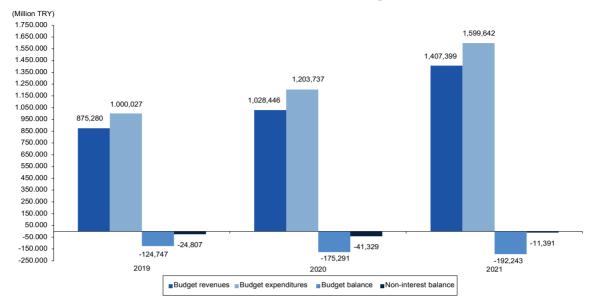

## 78th GENERAL ASSEMBLY

| Graph 33. | Rates of Change in the Agricultural Products Producer Price Index                |     |
|-----------|----------------------------------------------------------------------------------|-----|
|           | (Monthly and Annual)                                                             | 91  |
| Graph 34. | Rates of Change in the Domestic Producer Price Index (Monthly and Annual)        | 93  |
| Graph 35. | Money Supplies                                                                   | 96  |
| Graph 36. | Deposit in Deposit Banks                                                         | 97  |
| Graph 37. | International Reserves                                                           | 101 |
| Graph 38. | Securities' Stocks                                                               | 104 |
| Graph 39. | Realization of Central Government Budget                                         | 110 |
|           | Tax Burden                                                                       |     |
|           | Tax Flexibility Coefficients                                                     |     |
| Graph 42. | Central Government Debt Stock                                                    | 120 |
| Graph 43. | Exchange Rates                                                                   | 127 |
| Graph 44. | Real Effective Exchange Rate Indices                                             | 130 |
| •         | Foreign Trade Indicators                                                         |     |
|           | Exports to Imports Ratio                                                         |     |
| Graph 47. | Export by Certain Country Groups                                                 | 137 |
| Graph 48. | Import by Certain Country Groups                                                 | 140 |
| Graph 49. | Balance of Payments                                                              | 147 |
| Graph 50. | Sectoral Distribution of the Direct International Investment Capital Inflows     | 148 |
| •         | Distribution of the Direct International Investment Capital Inflows by Countries |     |
| Graph 52. | Foreign Debt Stock                                                               | 153 |
| Graph 53. | Distribution of Foreign Debt Stock by Debtors                                    | 153 |
| Graph 54. | Province/District Centre and Town/Village Populations                            | 157 |
| Graph 55. | Ministry of Health Numbers of Healthcare Staff                                   | 167 |
| Graph 56. | Unemployment Rates                                                               | 169 |
| Graph 57. | Distribution of Labor Force by Educational Status                                | 171 |
| •         | Sectoral Distribution of the Employed                                            |     |
| Graph 59. | Status of the Employed at Work                                                   | 177 |
| Graph 60. | Unregistered Employment Rate                                                     | 180 |