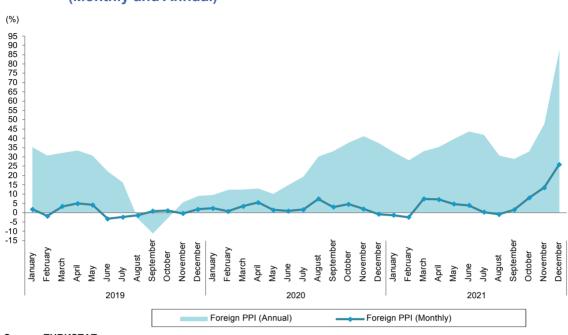

## 78th GENERAL ASSEMBLY

| Graph 33. | Rates of Change in the Agricultural Products Producer Price Index                |     |
|-----------|----------------------------------------------------------------------------------|-----|
|           | (Monthly and Annual)                                                             | 91  |
| Graph 34. | Rates of Change in the Domestic Producer Price Index (Monthly and Annual)        | 93  |
| Graph 35. | Money Supplies                                                                   | 96  |
| Graph 36. | Deposit in Deposit Banks                                                         | 97  |
| Graph 37. | International Reserves                                                           | 101 |
| Graph 38. | Securities' Stocks                                                               | 104 |
| Graph 39. | Realization of Central Government Budget                                         | 110 |
|           | Tax Burden                                                                       |     |
|           | Tax Flexibility Coefficients                                                     |     |
| Graph 42. | Central Government Debt Stock                                                    | 120 |
| Graph 43. | Exchange Rates                                                                   | 127 |
| Graph 44. | Real Effective Exchange Rate Indices                                             | 130 |
| •         | Foreign Trade Indicators                                                         |     |
|           | Exports to Imports Ratio                                                         |     |
| Graph 47. | Export by Certain Country Groups                                                 | 137 |
| Graph 48. | Import by Certain Country Groups                                                 | 140 |
| Graph 49. | Balance of Payments                                                              | 147 |
| Graph 50. | Sectoral Distribution of the Direct International Investment Capital Inflows     | 148 |
| •         | Distribution of the Direct International Investment Capital Inflows by Countries |     |
| Graph 52. | Foreign Debt Stock                                                               | 153 |
| Graph 53. | Distribution of Foreign Debt Stock by Debtors                                    | 153 |
| Graph 54. | Province/District Centre and Town/Village Populations                            | 157 |
| Graph 55. | Ministry of Health Numbers of Healthcare Staff                                   | 167 |
| Graph 56. | Unemployment Rates                                                               | 169 |
| Graph 57. | Distribution of Labor Force by Educational Status                                | 171 |
| •         | Sectoral Distribution of the Employed                                            |     |
| Graph 59. | Status of the Employed at Work                                                   | 177 |
| Graph 60. | Unregistered Employment Rate                                                     | 180 |