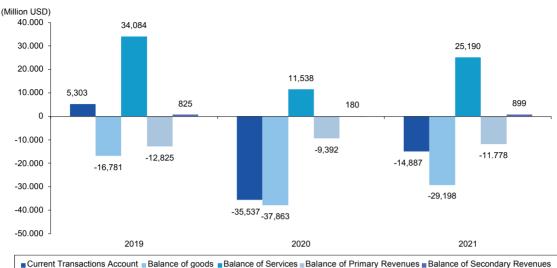

#### 1.8 Current Account Balance

In 2021, a current account surplus of 0.7% of GDP in developed economies and 3.0% of GDP in Middle East and Central Asian countries, 0.9% of GDP in emerging market and developing economies, 1.0% of GDP in emerging and developing Asian economies while G7 countries had a current account deficit of 0.9% and Latin America and the Caribbean 1.6% (Table 9, Graph 4).

**Table 9. Current Account Balance/GDP** 

|                                           |      |      | (%)  |
|-------------------------------------------|------|------|------|
| Country Groups/Countries                  | 2019 | 2020 | 2021 |
| Advanced Economies                        | 0.7  | 0.4  | 0.7  |
| USA                                       | -2.2 | -2.9 | -3.5 |
| Euro Area                                 | 2.3  | 1.9  | 2.4  |
| Germany                                   | 7.6  | 7.1  | 7.4  |
| France                                    | -0.3 | -1.9 | -0.9 |
| Italy (1)                                 | 3.2  | 3.7  | 3.3  |
| Spain                                     | 2.1  | 0.8  | 0.9  |
| Greece                                    | -2.2 | -7.3 | -6.4 |
| Japan                                     | 3.4  | 3.0  | 2.9  |
| Canada                                    | -2.0 | -1.9 | 0.1  |
| United Kingdom (1)                        | -2.7 | -2.5 | -2.6 |
| Major Advanced Economies (G7)             | -0.1 | -0.7 | -0.9 |
| Emerging Markets and Devoloping Economies | 0.0  | 0.5  | 0.9  |
| Russia                                    | 3.9  | 2.4  | 6.9  |
| Turkey                                    | 0.7  | -4.9 | -1.8 |
| Emerging and Devoloping Asia              | 0.5  | 1.5  | 1.0  |
| China (1)                                 | 0.7  | 1.7  | 1.8  |
| India                                     | -0.9 | 0.9  | -1.6 |
| ASEAN-5 (2)                               | 1.1  | 2.2  | -0.1 |
| Latin America and Caribbean               | -2.1 | -0.2 | -1.6 |
| Brazil (1)                                | -3.5 | -1.7 | -1.7 |
| Mexico                                    | -0.3 | 2.4  | -0.4 |
| Middle East and Central Asia              | 0.5  | -2.5 | 3.0  |

Source: IMF, World Economic Outlook, April 2022.

While there was a current account surplus of 2.4% of GDP in the Eurozone in 2021, Germany, among the countries in the table, was the country with the highest current account surplus with 7.4% of GDP, as in the previous year. France had a current account deficit of 0.9% of GDP, while Greece had a current account deficit of 6.4%. Italy had a current account surplus of 3.3% of GDP and Spain of 0.9% of GDP.

Among the developed countries, Japan had a current account surplus of 2.9% of GDP and Canada had surplus of 0.1%, while the USA had a deficit of 3.5% and the United Kingdom had a deficit of 2.6%

It is estimated that Russia's current account balance will give a surplus of 6.9% of GDP and 1.8% of China's, however, India will give a current deficit of 1.6%, Brazil 1.7% and Mexico 0.4% in 2021.