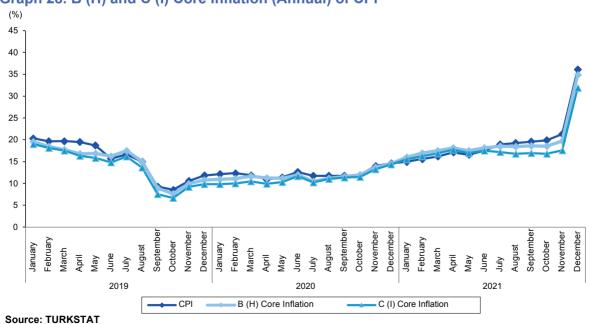

# LIST OF FIGURES

| Graph 1.   | GDP Growth Rates of Selected Country Groups                                                                     | 5  |
|------------|-----------------------------------------------------------------------------------------------------------------|----|
| Graph 2.   | GDP per Capita (by Purchasing Power Parity)                                                                     |    |
| Graph 3.   | Consumer Prices Index Rates of Change                                                                           |    |
| Graph 4.   | Current Account Balance / GDP                                                                                   |    |
| Graph 5.   | Unemployment Rates                                                                                              |    |
| Graph 6.   | Gross Domestic Product Growth Rates by Terms                                                                    |    |
| Graph 7.   | Growth Rates of Activities Constituting the Gross Domestic Product (Chained                                     |    |
|            | Volume Index 2009=100)                                                                                          | 34 |
| Graph 8.   | Shares of Sectors in Gross Domestic Product (Current Prices)                                                    | 35 |
| Graph 9.   | Herbal Production Rates of Change                                                                               | 41 |
| Grafik 10. | Industrial Production Index Rates of Change (Annual, %) (Calendar Adjusted, 2015=100)                           | 46 |
| Graph 11.  | Industrial Production Index Change Rates by Sector (Annual Average, %) (Adjusted for Calendar Effect, 2015=100) | 47 |
| Graph 12.  | Rates of Change in the Industrial Production Index by Main Industrial Groups                                    |    |
|            | (Annual Average, %) (Net of Calendar Effect, 2015=100)                                                          |    |
|            | Capacity Utilization Rates by Commodity Groups (Weighted Average, %)                                            |    |
|            | Number of Capacity Reports by the Range of Employees                                                            |    |
|            | Industrial Capacity Report Numbers by Technology Groups                                                         |    |
|            | Distribution of Electrical Energy Production by Primary Energy Sources                                          | 59 |
| Graph 17.  | Surface Areas of the Buildings for which Building License and Building Occupancy                                |    |
|            | Permit was issued                                                                                               |    |
|            | Trading Volume of Commodity Exchanges                                                                           | 63 |
| Graph 19.  | Change Rate of Number of Companies Established, Closed, Raised Capital and                                      |    |
|            | Liquidated                                                                                                      |    |
|            | Protested Bills and Dishonored Cheques                                                                          |    |
| •          | Tourism Revenues and Expenses                                                                                   |    |
|            | Distribution of Fixed Capital Investments (2021,%)                                                              |    |
| •          | Sectoral Distribution of Investment Incentives (Fixed Investment)                                               |    |
| •          | Regional Distribution of Investment Incentives (Fixed Investment)                                               |    |
| •          | Inflation Targets and Realization                                                                               |    |
|            | Rates of Change in the Consumer Price Index (Monthly and Annual)                                                | 81 |
| Graph 27.  | Consumer Price Index Variation Rates by Main Expenditure Groups                                                 |    |
|            | (by the End of Year)                                                                                            |    |
|            | B (H) and C (I) Core Inflation (Annual) of CPI                                                                  | 83 |
| Graph 29.  | Rates of Change in the Consumer Price Index with Specified Scope                                                |    |
|            | (by the End of Year)                                                                                            |    |
| •          | Rates of Change in the Domestic Producer Price Index (by the End of Year)                                       |    |
| •          | Rates of Change in the Domestic Producer Price Index (Monthly and Annual)                                       | 89 |
| Graph 32.  | Domestic Producer Price Index Variation Rates by Main Industrial Groups                                         |    |
|            | (by the End of Year)                                                                                            | 90 |