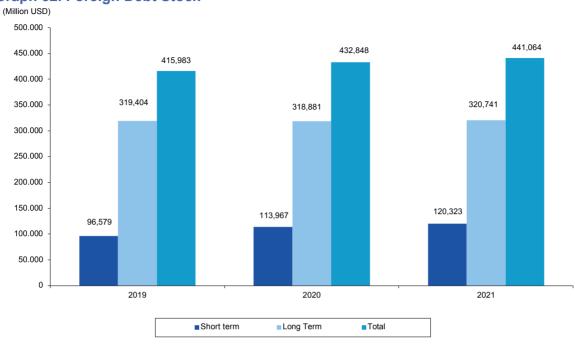

the total portfolio value increased by 17.5% to 872,377 TRY.

In the Medium-Term Fiscal Plan (2021-2023), the main objective of the fiscal policy has been determined as continuing the fiscal discipline with determination, as in previous years. For this, it is envisaged that public resources will be used more efficiently by switching to a program budget system that will increase the efficiency of public service delivery and administrative structure and meet their needs in a dynamic structure. In order to increase the income performance of the budget, it is aimed to increase the efficiency of tax collection with permanent and permanent income sources, to reduce the informality in the economy, and thus to continue to keep the public indebtedness at low and sustainable levels. Then, It was decided to continue the fiscal policy in coordination with the monetary policy.

In the central government budget, which was prepared on the basis of the Medium-Term Fiscal Plan in 2021, it was aimed to allocate resources in line with fiscal policy priorities and to use them effectively, economically and efficiently. Accordingly, it is foreseen that the temporary implementation of public finance measures taken to eliminate the negativities in the economy due to the fight against the coronavirus (Covid-19) epidemic, and a gradual improvement in the budget balance will be achieved with a permanent recovery in the economy.