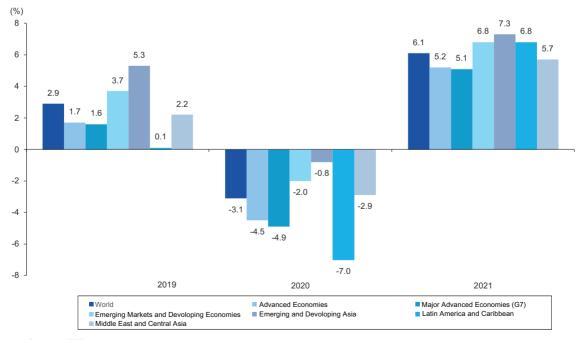

The world economy, which constricted by 3.1% in 2020, grew by 6.1% in 2021. Economic growth has occurred in all country groups/countries in the table (Table 1, Graph 1).

When the growth rates are analyzed by country groups, it is observed that a growth rate of 5.2% was recorded in the advanced economies group, where a large part of the population was vaccinated and restrictions were lifted, in 2021, due to the revival in economic activity. Under this country group, growth was 5.7% in the USA, 5.3% in the Eurozone, 1.6% in Japan, 4.6% in Canada and 7.4% in the United Kingdom.

In the emerging market and developing economies group, which constricted by 2.0% in 2020, a growth of 6.8% was recorded in 2021. Contraction of 4.9% in 2020 in G7 countries was replaced by 5.1% growth.

There was a 0.8% contraction in 2020 in emerging and developing Asia, then it turned to 7.3% growth in 2021. China, which recovered in a short time after the epidemic, grew by 2.2% in 2020, gained momentum in 2021 and grew by 8.1%.

3.4% contraction recorded in ASEAN-5 countries in 2020 and is replaced by a limited increase of 3.4% in 2021.

7.0% contraction in the economies of Latin American and Caribbean countries in 2020 left its place to 6.8% growth in 2021. The Middle East and Central Asian countries, which constricted by 2.9% in 2020, grew by 5.7% in 2021.

**Table 1. GDP Growth Rates** 

| Country Groups/Countries                  | 2019 | 2020  | 2021 |
|-------------------------------------------|------|-------|------|
| World                                     | 2.9  | -3.1  | 6.1  |
| Advanced Economies                        | 1.7  | -4.5  | 5.2  |
| USA                                       | 2.3  | -3.4  | 5.7  |
| Euro Area                                 | 1.6  | -6.4  | 5.3  |
| Germany                                   | 1.1  | -4.6  | 2.8  |
| France                                    | 1.8  | -8.0  | 7.0  |
| Italy (1)                                 | 0.5  | -9.0  | 6.6  |
| Spain                                     | 2.1  | -10.8 | 5.1  |
| Greece                                    | 1.8  | -9.0  | 8.3  |
| Japan (1)                                 | -0.2 | -4.5  | 1.6  |
| Canada                                    | 1.9  | -5.2  | 4.6  |
| United Kingdom (1)                        | 1.7  | -9.3  | 7.4  |
| Major Advanced Economies (G7)             | 1.6  | -4.9  | 5.1  |
| Emerging Markets and Devoloping Economies | 3.7  | -2.0  | 6.8  |
| Russia                                    | 2.2  | -2.7  | 4.7  |
| Turkey                                    | 0.9  | 1.8   | 11.0 |
| Emerging and Devoloping Asia              | 5.3  | -0.8  | 7.3  |
| China                                     | 6.0  | 2.2   | 8.1  |
| India                                     | 3.7  | -6.6  | 8.9  |
| ASEAN-5 (2)                               | 4.9  | -3.4  | 3.4  |
| Latin America and Caribbean               | 0.1  | -7.0  | 6.8  |
| Brazil (1)                                | 1.2  | -3.9  | 4.6  |
| Mexico                                    | -0.2 | -8.2  | 4.8  |
| Middle East and Central Asia              | 2.2  | -2.9  | 5.7  |