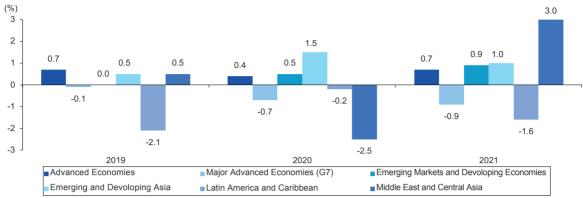

#### 1.8 Current Account Balance

In 2021, a current account surplus of 0.7% of GDP in developed economies and 3.0% of GDP in Middle East and Central Asian countries, 0.9% of GDP in emerging market and developing economies, 1.0% of GDP in emerging and developing Asian economies while G7 countries had a current account deficit of 0.9% and Latin America and the Caribbean 1.6% (Table 9, Graph 4).

**Table 9. Current Account Balance/GDP** 

|                                           |      |      | (%)  |
|-------------------------------------------|------|------|------|
| Country Groups/Countries                  | 2019 | 2020 | 2021 |
| Advanced Economies                        | 0.7  | 0.4  | 0.7  |
| USA                                       | -2.2 | -2.9 | -3.5 |
| Euro Area                                 | 2.3  | 1.9  | 2.4  |
| Germany                                   | 7.6  | 7.1  | 7.4  |
| France                                    | -0.3 | -1.9 | -0.9 |
| Italy (1)                                 | 3.2  | 3.7  | 3.3  |
| Spain                                     | 2.1  | 0.8  | 0.9  |
| Greece                                    | -2.2 | -7.3 | -6.4 |
| Japan                                     | 3.4  | 3.0  | 2.9  |
| Canada                                    | -2.0 | -1.9 | 0.1  |
| United Kingdom (1)                        | -2.7 | -2.5 | -2.6 |
| Major Advanced Economies (G7)             | -0.1 | -0.7 | -0.9 |
| Emerging Markets and Devoloping Economies | 0.0  | 0.5  | 0.9  |
| Russia                                    | 3.9  | 2.4  | 6.9  |
| Turkey                                    | 0.7  | -4.9 | -1.8 |
| Emerging and Devoloping Asia              | 0.5  | 1.5  | 1.0  |
| China (1)                                 | 0.7  | 1.7  | 1.8  |
| India                                     | -0.9 | 0.9  | -1.6 |
| ASEAN-5 (2)                               | 1.1  | 2.2  | -0.1 |
| Latin America and Caribbean               | -2.1 | -0.2 | -1.6 |
| Brazil (1)                                | -3.5 | -1.7 | -1.7 |
| Mexico                                    | -0.3 | 2.4  | -0.4 |
| Middle East and Central Asia              | 0.5  | -2.5 | 3.0  |

Source: IMF, World Economic Outlook, April 2022.

While there was a current account surplus of 2.4% of GDP in the Eurozone in 2021, Germany, among the countries in the table, was the country with the highest current account surplus with 7.4% of GDP, as in the previous year. France had a current account deficit of 0.9% of GDP, while Greece had a current account deficit of 6.4%. Italy had a current account surplus of 3.3% of GDP and Spain of 0.9% of GDP.

Among the developed countries, Japan had a current account surplus of 2.9% of GDP and Canada had surplus of 0.1%, while the USA had a deficit of 3.5% and the United Kingdom had a deficit of 2.6%

It is estimated that Russia's current account balance will give a surplus of 6.9% of GDP and 1.8% of China's, however, India will give a current deficit of 1.6%, Brazil 1.7% and Mexico 0.4% in 2021.