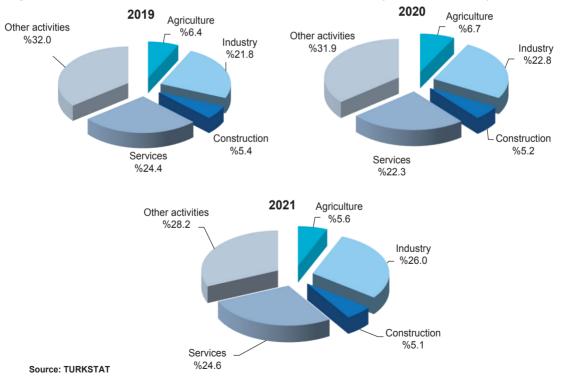

----------|
| Lines of Economic Activity           | 2019  | 2020    | 2021              |
| Agriculture                          | 6.4   | 6.7     | 5.6               |
| Industry                             | 21.8  | 22.8    | 26.0              |
| Construction                         | 5.4   | 5,2     | 5.1               |
| Services                             | 24.4  | 22.3    | 24,6              |
| Other activities (1)                 | 32.0  | 31.9    | 28.2              |
| Total sectors                        | 90.0  | 88,9    | 89.5              |
| Taxes on the product minus subsidies | 10.0  | 11.1    | 10.5              |
| Gross Domestic Product               | 100.0 | 100.0   | 100.0             |

**Graph 8. Shares of Sectors in Gross Domestic Product (Current Prices)** 



<sup>(1):</sup> Includes other service activities consist of information and communication, finance and insurance activities, real estate activities, professional, administrative and support service activities, public management, education, human health and social service activities.



There has been an increase in consumption expenditures as a result of the introduction of deferred consumption expenditures in 2021 with the lightening of the measures taken against the epidemic, and the increase in exchange rates, loss of purchasing power, inflation concerns and spending demands in the last quarter of the year. According to the chained volume index by the expenditure method, consumption expenditures of resident households increased by 15.1%, consumption of non-profit organizations servin