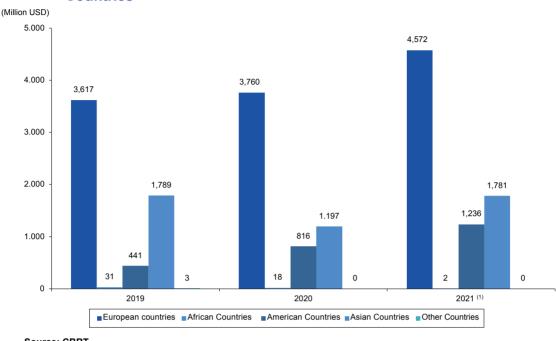

11.9  | -43.2  | 20.3        |
| Gulf Countries                          | 686   | 561   | 718      | 11.7  | 9.7       | 9.5   | -18.2  | 28.0        |
| Other Near and Middle East<br>Countries | 639   | 193   | 187      | 10.9  | 3.3       | 2.5   | -69.8  | -3.1        |
| Other Asian Countries                   | 461   | 443   | 874      | 7.8   | 7.6       | 11.5  | -3.9   | 97.3        |
| China                                   | 4     | 0     | 89       | 0.1   | 0.0       | 1.2   | -100.0 | -           |
| Other Countries                         | 3     | 0     | 0        | 0.1   | 0.0       | 0.0   | -100.0 | -           |
| Total                                   | 5,881 | 5,791 | 7,591    | 100.0 | 100.0     | 100.0 | -1.5   | 31.1        |

Source: CBRT.

(1): Temporary.







Graph 51. Distribution of the Direct International Investment Capital Inflows by Countries

Source: CBRT. (1): Temporary.

In 2021, international direct capital inflows from European countries, from which we receive the most investment, increased by 21.6%, with the advantage of cheap prices, labor and raw materials for investment, which was created by the effect of the increase in exchange rates. While capital inflows from Germany, Austria, Belgium, Netherlands and England, which are among European countries, increased, capital inflows from France, Ireland, Spain, Italy and Luxembourg decreased. While capital inflows from African countries decreased by 88.9%, capital inflows from American countries increased by 51.5%, and capital inflows from Asian countries increased by 48.8%.

# 1.5.4