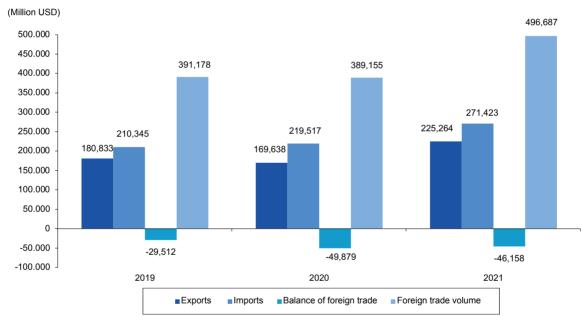

# LIST OF FIGURES

| Graph 1.   | GDP Growth Rates of Selected Country Groups                                                                     | 5  |
|------------|-----------------------------------------------------------------------------------------------------------------|----|
| Graph 2.   | GDP per Capita (by Purchasing Power Parity)                                                                     |    |
| Graph 3.   | Consumer Prices Index Rates of Change                                                                           |    |
| Graph 4.   | Current Account Balance / GDP                                                                                   |    |
| Graph 5.   | Unemployment Rates                                                                                              |    |
| Graph 6.   | Gross Domestic Product Growth Rates by Terms                                                                    |    |
| Graph 7.   | Growth Rates of Activities Constituting the Gross Domestic Product (Chained                                     |    |
|            | Volume Index 2009=100)                                                                                          | 34 |
| Graph 8.   | Shares of Sectors in Gross Domestic Product (Current Prices)                                                    | 35 |
| Graph 9.   | Herbal Production Rates of Change                                                                               | 41 |
| Grafik 10. | Industrial Production Index Rates of Change (Annual, %) (Calendar Adjusted, 2015=100)                           | 46 |
| Graph 11.  | Industrial Production Index Change Rates by Sector (Annual Average, %) (Adjusted for Calendar Effect, 2015=100) | 47 |
| Graph 12.  | Rates of Change in the Industrial Production Index by Main Industrial Groups                                    |    |
|            | (Annual Average, %) (Net of Calendar Effect, 2015=100)                                                          |    |
|            | Capacity Utilization Rates by Commodity Groups (Weighted Average, %)                                            |    |
|            | Number of Capacity Reports by the Range of Employees                                                            |    |
|            | Industrial Capacity Report Numbers by Technology Groups                                                         |    |
|            | Distribution of Electrical Energy Production by Primary Energy Sources                                          | 59 |
| Graph 17.  | Surface Areas of the Buildings for which Building License and Building Occupancy                                |    |
|            | Permit was issued                                                                                               |    |
|            | Trading Volume of Commodity Exchanges                                                                           | 63 |
| Graph 19.  | Change Rate of Number of Companies Established, Closed, Raised Capital and                                      |    |
|            | Liquidated                                                                                                      |    |
|            | Protested Bills and Dishonored Cheques                                                                          |    |
| •          | Tourism Revenues and Expenses                                                                                   |    |
|            | Distribution of Fixed Capital Investments (2021,%)                                                              |    |
| •          | Sectoral Distribution of Investment Incentives (Fixed Investment)                                               |    |
| •          | Regional Distribution of Investment Incentives (Fixed Investment)                                               |    |
| •          | Inflation Targets and Realization                                                                               |    |
|            | Rates of Change in the Consumer Price Index (Monthly and Annual)                                                | 81 |
| Graph 27.  | Consumer Price Index Variation Rates by Main Expenditure Groups                                                 |    |
|            | (by the End of Year)                                                                                            |    |
|            | B (H) and C (I) Core Inflation (Annual) of CPI                                                                  | 83 |
| Graph 29.  | Rates of Change in the Consumer Price Index with Specified Scope                                                |    |
|            | (by the End of Year)                                                                                            |    |
| •          | Rates of Change in the Domestic Producer Price Index (by the End of Year)                                       |    |
| •          | Rates of Change in the Domestic Producer Price Index (Monthly and Annual)                                       | 89 |
| Graph 32.  | Domestic Producer Price Index Variation Rates by Main Industrial Groups                                         |    |
|            | (by the End of Year)                                                                                            | 90 |