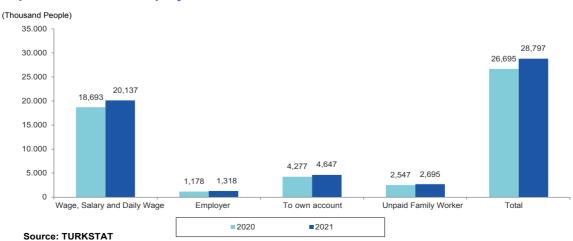

1, worked in the agricultural sector. While 632 thousand people of the population working in agriculture were employed as paid, salaried and daily wage earners, 69 thousand people worked as employers, 2 million 48 thousand people worked as self-employed entrepreneurs and 2 million 200 thousand people worked as unpaid family workers.

23 million 848 thousand people, constituting 82.8% of the employed, worked in non-agricultural sectors. As 19 million 505 thousand people of the population working in non-agricultural sectors were employed as paid, salaried and daily wage earners, 1 million 249 thousand people worked as employers, 2 million 599 thousand people worked as self-employed entrepreneurs and 495 thousand people worked as unpaid family workers.

Graph 59. Status of Employees at Work



••••



According to NUTS Level-2 in 2021, in the evaluation made in terms of the status of total employment at work; It is observed that the region with the highest wage, salaried and daily wage employment is the İstanbul region with 4 million 812 thousand people, and the region with the lowest is Ağrı, Kars, Iğdır and Ardahan regions with 141 thousand people. Region with the highest number of employers and self-employed entrepreneurs is the İstanbul region with 910 thousand people, and the lowest region with 73 thousand people is Kastamonu, Çankırı and Sinop regions. Region with the highest number of unpaid family workers is Samsun, Tokat, Çorum, Amasya with 248 thousand people, and the region with the lowest is Mardin, Batman, Şırnak, Siirt with 35 thousand people (Table 137).

Table