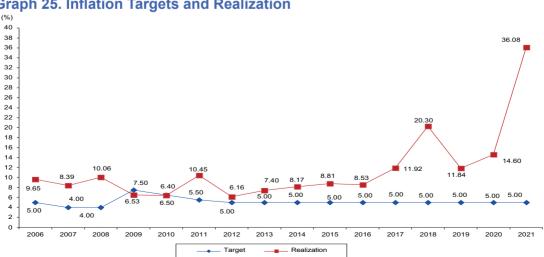

# LIST OF FIGURES

| Graph 1.   | GDP Growth Rates of Selected Country Groups                                                                     | 5  |
|------------|-----------------------------------------------------------------------------------------------------------------|----|
| Graph 2.   | GDP per Capita (by Purchasing Power Parity)                                                                     |    |
| Graph 3.   | Consumer Prices Index Rates of Change                                                                           |    |
| Graph 4.   | Current Account Balance / GDP                                                                                   |    |
| Graph 5.   | Unemployment Rates                                                                                              |    |
| Graph 6.   | Gross Domestic Product Growth Rates by Terms                                                                    |    |
| Graph 7.   | Growth Rates of Activities Constituting the Gross Domestic Product (Chained                                     |    |
|            | Volume Index 2009=100)                                                                                          | 34 |
| Graph 8.   | Shares of Sectors in Gross Domestic Product (Current Prices)                                                    | 35 |
| Graph 9.   | Herbal Production Rates of Change                                                                               | 41 |
| Grafik 10. | Industrial Production Index Rates of Change (Annual, %) (Calendar Adjusted, 2015=100)                           | 46 |
| Graph 11.  | Industrial Production Index Change Rates by Sector (Annual Average, %) (Adjusted for Calendar Effect, 2015=100) | 47 |
| Graph 12.  | Rates of Change in the Industrial Production Index by Main Industrial Groups                                    |    |
|            | (Annual Average, %) (Net of Calendar Effect, 2015=100)                                                          |    |
|            | Capacity Utilization Rates by Commodity Groups (Weighted Average, %)                                            |    |
|            | Number of Capacity Reports by the Range of Employees                                                            |    |
|            | Industrial Capacity Report Numbers by Technology Groups                                                         |    |
|            | Distribution of Electrical Energy Production by Primary Energy Sources                                          | 59 |
| Graph 17.  | Surface Areas of the Buildings for which Building License and Building Occupancy                                |    |
|            | Permit was issued                                                                                               |    |
|            | Trading Volume of Commodity Exchanges                                                                           | 63 |
| Graph 19.  | Change Rate of Number of Companies Established, Closed, Raised Capital and                                      |    |
|            | Liquidated                                                                                                      |    |
|            | Protested Bills and Dishonored Cheques                                                                          |    |
| •          | Tourism Revenues and Expenses                                                                                   |    |
|            | Distribution of Fixed Capital Investments (2021,%)                                                              |    |
| •          | Sectoral Distribution of Investment Incentives (Fixed Investment)                                               |    |
| •          | Regional Distribution of Investment Incentives (Fixed Investment)                                               |    |
| •          | Inflation Targets and Realization                                                                               |    |
|            | Rates of Change in the Consumer Price Index (Monthly and Annual)                                                | 81 |
| Graph 27.  | Consumer Price Index Variation Rates by Main Expenditure Groups                                                 |    |
|            | (by the End of Year)                                                                                            |    |
|            | B (H) and C (I) Core Inflation (Annual) of CPI                                                                  | 83 |
| Graph 29.  | Rates of Change in the Consumer Price Index with Specified Scope                                                |    |
|            | (by the End of Year)                                                                                            |    |
| •          | Rates of Change in the Domestic Producer Price Index (by the End of Year)                                       |    |
| •          | Rates of Change in the Domestic Producer Price Index (Monthly and Annual)                                       | 89 |
| Graph 32.  | Domestic Producer Price Index Variation Rates by Main Industrial Groups                                         |    |
|            | (by the End of Year)                                                                                            | 90 |