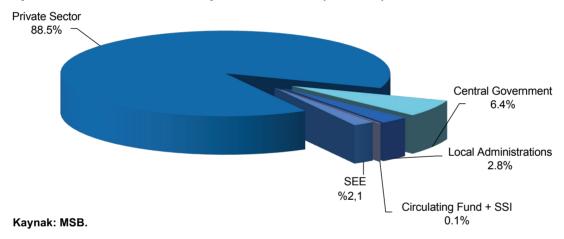

## 78th GENERAL ASSEMBLY

| 1.5.2 Balance of Payments                                                  | 145   |
|----------------------------------------------------------------------------|-------|
| 1.5.3 Direct International Investments                                     | 147   |
| 1.5.4 Foreign Debts                                                        | 151   |
| 2. SOCIAL INDICATORS                                                       | 157   |
| 2.1 Population and Migration                                               | 157   |
| 2.2 Education                                                              | 162   |
| 2.2.1 Schooling Rates                                                      | 162   |
| 2.2.2 Numbers of Schools, Students, Teachers, Graduates and Classroom      | s.163 |
| 2.3 Health                                                                 | 165   |
| 2.4 Labor Life                                                             | 167   |
| 2.4.1 Labor Force                                                          | 167   |
| 2.4.1.1 Key Labor Force Indicators                                         | 167   |
| 2.4.1.2 Labor Force by Educational Status                                  | 170   |
| 2.4.1.3 Regional Work Force Indicators                                     | 171   |
| 2.4.2 Employment                                                           | 174   |
| 2.4.2.1 Sectoral Distribution of Employment                                | 174   |
| 2.4.2.2 Regional Employment Indicators                                     | 175   |
| 2.4.2.3 Status of Employees at Work                                        | 176   |
| 2.4.2.4 Status of Those not Registered with the Social Security            |       |
| Institution at the Sector and Work                                         | 179   |
| 2.4.2.5 The Unemployed by Job Search Time                                  | 180   |
| 2.4.3 Collective Labor Agreement and Fees                                  | 181   |
| ANNEX I. Key Economic and Social Indicators (2017-2021)                    | 185   |
| ANNEX II. Selected Economic and Social Indicators by Provinces and Regions | 191   |