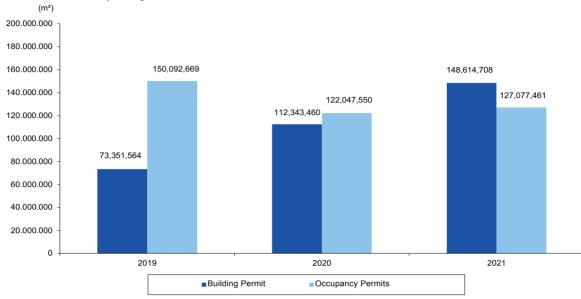

# LIST OF FIGURES

| Graph 1.   | GDP Growth Rates of Selected Country Groups                                                                     | 5  |
|------------|-----------------------------------------------------------------------------------------------------------------|----|
| Graph 2.   | GDP per Capita (by Purchasing Power Parity)                                                                     |    |
| Graph 3.   | Consumer Prices Index Rates of Change                                                                           |    |
| Graph 4.   | Current Account Balance / GDP                                                                                   |    |
| Graph 5.   | Unemployment Rates                                                                                              |    |
| Graph 6.   | Gross Domestic Product Growth Rates by Terms                                                                    |    |
| Graph 7.   | Growth Rates of Activities Constituting the Gross Domestic Product (Chained                                     |    |
|            | Volume Index 2009=100)                                                                                          | 34 |
| Graph 8.   | Shares of Sectors in Gross Domestic Product (Current Prices)                                                    | 35 |
| Graph 9.   | Herbal Production Rates of Change                                                                               | 41 |
| Grafik 10. | Industrial Production Index Rates of Change (Annual, %) (Calendar Adjusted, 2015=100)                           | 46 |
| Graph 11.  | Industrial Production Index Change Rates by Sector (Annual Average, %) (Adjusted for Calendar Effect, 2015=100) | 47 |
| Graph 12.  | Rates of Change in the Industrial Production Index by Main Industrial Groups                                    |    |
|            | (Annual Average, %) (Net of Calendar Effect, 2015=100)                                                          |    |
|            | Capacity Utilization Rates by Commodity Groups (Weighted Average, %)                                            |    |
|            | Number of Capacity Reports by the Range of Employees                                                            |    |
|            | Industrial Capacity Report Numbers by Technology Groups                                                         |    |
|            | Distribution of Electrical Energy Production by Primary Energy Sources                                          | 59 |
| Graph 17.  | Surface Areas of the Buildings for which Building License and Building Occupancy                                |    |
|            | Permit was issued                                                                                               |    |
|            | Trading Volume of Commodity Exchanges                                                                           | 63 |
| Graph 19.  | Change Rate of Number of Companies Established, Closed, Raised Capital and                                      |    |
|            | Liquidated                                                                                                      |    |
|            | Protested Bills and Dishonored Cheques                                                                          |    |
| •          | Tourism Revenues and Expenses                                                                                   |    |
|            | Distribution of Fixed Capital Investments (2021,%)                                                              |    |
| •          | Sectoral Distribution of Investment Incentives (Fixed Investment)                                               |    |
| •          | Regional Distribution of Investment Incentives (Fixed Investment)                                               |    |
| •          | Inflation Targets and Realization                                                                               |    |
|            | Rates of Change in the Consumer Price Index (Monthly and Annual)                                                | 81 |
| Graph 27.  | Consumer Price Index Variation Rates by Main Expenditure Groups                                                 |    |
|            | (by the End of Year)                                                                                            |    |
|            | B (H) and C (I) Core Inflation (Annual) of CPI                                                                  | 83 |
| Graph 29.  | Rates of Change in the Consumer Price Index with Specified Scope                                                |    |
|            | (by the End of Year)                                                                                            |    |
| •          | Rates of Change in the Domestic Producer Price Index (by the End of Year)                                       |    |
| •          | Rates of Change in the Domestic Producer Price Index (Monthly and Annual)                                       | 89 |
| Graph 32.  | Domestic Producer Price Index Variation Rates by Main Industrial Groups                                         |    |
|            | (by the End of Year)                                                                                            | 90 |