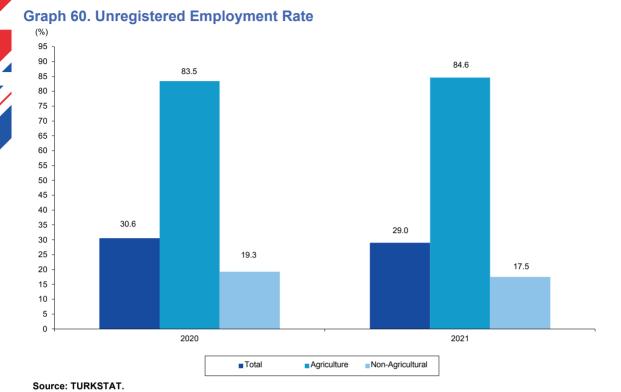

## 78th GENERAL ASSEMBLY

| Graph 33. | Rates of Change in the Agricultural Products Producer Price Index                |     |
|-----------|----------------------------------------------------------------------------------|-----|
|           | (Monthly and Annual)                                                             | 91  |
| Graph 34. | Rates of Change in the Domestic Producer Price Index (Monthly and Annual)        | 93  |
| Graph 35. | Money Supplies                                                                   | 96  |
| Graph 36. | Deposit in Deposit Banks                                                         | 97  |
| Graph 37. | International Reserves                                                           | 101 |
| Graph 38. | Securities' Stocks                                                               | 104 |
| Graph 39. | Realization of Central Government Budget                                         | 110 |
|           | Tax Burden                                                                       |     |
|           | Tax Flexibility Coefficients                                                     |     |
| Graph 42. | Central Government Debt Stock                                                    | 120 |
| Graph 43. | Exchange Rates                                                                   | 127 |
| Graph 44. | Real Effective Exchange Rate Indices                                             | 130 |
| •         | Foreign Trade Indicators                                                         |     |
|           | Exports to Imports Ratio                                                         |     |
| Graph 47. | Export by Certain Country Groups                                                 | 137 |
| Graph 48. | Import by Certain Country Groups                                                 | 140 |
| Graph 49. | Balance of Payments                                                              | 147 |
| Graph 50. | Sectoral Distribution of the Direct International Investment Capital Inflows     | 148 |
| •         | Distribution of the Direct International Investment Capital Inflows by Countries |     |
| Graph 52. | Foreign Debt Stock                                                               | 153 |
| Graph 53. | Distribution of Foreign Debt Stock by Debtors                                    | 153 |
| Graph 54. | Province/District Centre and Town/Village Populations                            | 157 |
| Graph 55. | Ministry of Health Numbers of Healthcare Staff                                   | 167 |
| Graph 56. | Unemployment Rates                                                               | 169 |
| Graph 57. | Distribution of Labor Force by Educational Status                                | 171 |
| •         | Sectoral Distribution of the Employed                                            |     |
| Graph 59. | Status of the Employed at Work                                                   | 177 |
| Graph 60. | Unregistered Employment Rate                                                     | 180 |