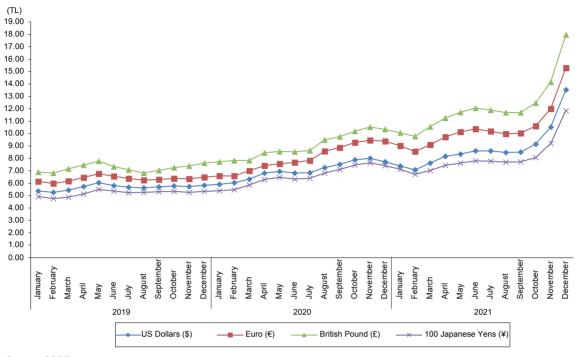

7.72107 in December 2020, decreased in January and February of 2021. This trend in the dollar exchange rate, which started to rise in March, continued except for August. CBRT's announcement that the interest rate cuts that it started in September would continue in October and November, contrary to expectations, there was a rapid increase in exchange rates. The dollar rate reached the high level of the year with 9.13995 TRY in October, 10.52326 TRY in November and 13.52850 TRY in December. Exchange rates declined with the policy measures taken on 20 December 2021 and the announcement of the transition to the Currency Protected Deposit System. Thus, at the end of 2021, the average dollar rate increased by 26.1% compared to the previous year and became 8.83173 TRY (Table 96, Graph 43).







Source: CBRT.

The Euro, which started the first two months of 2021 with a decrease, increased in the other months of the year, excluding July and August. While the euro had its highest value with 15.28958 TRY in December, like the American dollar, it had its lowest value in February with 8.55619 TRY. At the end of 2021, the average Euro value was 10.41606 TRY with an increase of 30.0% compared to the previous year.

In real terms, according to the consumer price index, the US dollar appreciated by 5.4% and the euro by 8.7% against the Turkish lira in 2021. Looking at the monthly real changes in 2021, the US dollar experienced the highest depreciation in January with 5.8% and the highest increase in value in December with 13.2%. On the other hand, it is observed that the highest deprecia