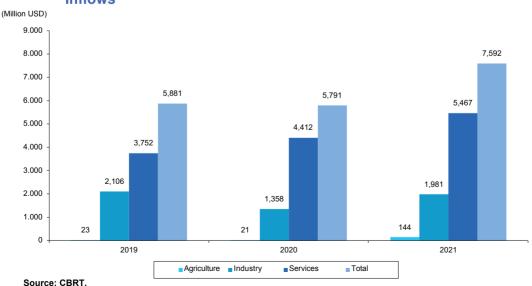

was acquired by the services sector in 2021. While the wholesale and retail trade item has the largest share of investment inflows to the services sector, most of the investment inflows in the industrial sector originated from the manufacturing industry sector. Although the agriculture sector increased compared to the previous year, it continued to be the sector that foreign investors showed the least interest in 2021. The international direct investment capital inflow was realized in the agricultural sector by 1.9% which is 144 million dollars, in the industrial sector by 26.1% which is 1,981 million dollars, and in the services sector 72.0% which is 5,467 million dollars (Table 114, Graph 50).

Graph 50. Sectoral Distribution of the Direct International Investment Capital **Inflows** 



<sup>(1):</sup> Value of loans obtained by international capital companies from foreign partners.

<sup>(2):</sup> Temporary.



By sub-sectors, wholesale and retail trade was 3.338 million dollars, manufacturing industry was 1.799 million dollars, information and communication activities were the activities with the highest foreign capital inflows with 945 million dollars.

**Table 114. Sectoral Distribution of the Direct International Investment Capital Inflows** 

|                                                                                                              |       |       | -        |       |           |       |       | ion USD) |
|--------------------------------------------------------------------------------------------------------------|-------|-------|----------|