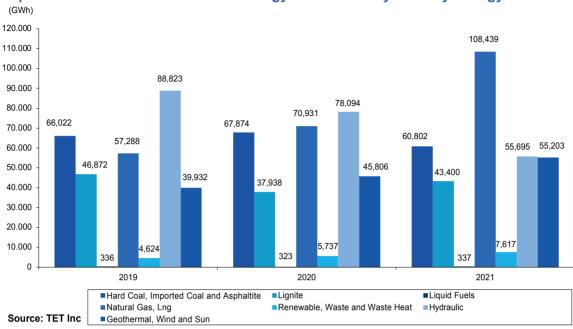

# LIST OF FIGURES

| Graph 1.   | GDP Growth Rates of Selected Country Groups                                                                     | 5  |
|------------|-----------------------------------------------------------------------------------------------------------------|----|
| Graph 2.   | GDP per Capita (by Purchasing Power Parity)                                                                     |    |
| Graph 3.   | Consumer Prices Index Rates of Change                                                                           |    |
| Graph 4.   | Current Account Balance / GDP                                                                                   |    |
| Graph 5.   | Unemployment Rates                                                                                              |    |
| Graph 6.   | Gross Domestic Product Growth Rates by Terms                                                                    |    |
| Graph 7.   | Growth Rates of Activities Constituting the Gross Domestic Product (Chained                                     |    |
|            | Volume Index 2009=100)                                                                                          | 34 |
| Graph 8.   | Shares of Sectors in Gross Domestic Product (Current Prices)                                                    | 35 |
| Graph 9.   | Herbal Production Rates of Change                                                                               | 41 |
| Grafik 10. | Industrial Production Index Rates of Change (Annual, %) (Calendar Adjusted, 2015=100)                           | 46 |
| Graph 11.  | Industrial Production Index Change Rates by Sector (Annual Average, %) (Adjusted for Calendar Effect, 2015=100) | 47 |
| Graph 12.  | Rates of Change in the Industrial Production Index by Main Industrial Groups                                    |    |
|            | (Annual Average, %) (Net of Calendar Effect, 2015=100)                                                          |    |
|            | Capacity Utilization Rates by Commodity Groups (Weighted Average, %)                                            |    |
|            | Number of Capacity Reports by the Range of Employees                                                            |    |
|            | Industrial Capacity Report Numbers by Technology Groups                                                         |    |
|            | Distribution of Electrical Energy Production by Primary Energy Sources                                          | 59 |
| Graph 17.  | Surface Areas of the Buildings for which Building License and Building Occupancy                                |    |
|            | Permit was issued                                                                                               |    |
|            | Trading Volume of Commodity Exchanges                                                                           | 63 |
| Graph 19.  | Change Rate of Number of Companies Established, Closed, Raised Capital and                                      |    |
|            | Liquidated                                                                                                      |    |
|            | Protested Bills and Dishonored Cheques                                                                          |    |
| •          | Tourism Revenues and Expenses                                                                                   |    |
|            | Distribution of Fixed Capital Investments (2021,%)                                                              |    |
| •          | Sectoral Distribution of Investment Incentives (Fixed Investment)                                               |    |
| •          | Regional Distribution of Investment Incentives (Fixed Investment)                                               |    |
| •          | Inflation Targets and Realization                                                                               |    |
|            | Rates of Change in the Consumer Price Index (Monthly and Annual)                                                | 81 |
| Graph 27.  | Consumer Price Index Variation Rates by Main Expenditure Groups                                                 |    |
|            | (by the End of Year)                                                                                            |    |
|            | B (H) and C (I) Core Inflation (Annual) of CPI                                                                  | 83 |
| Graph 29.  | Rates of Change in the Consumer Price Index with Specified Scope                                                |    |
|            | (by the End of Year)                                                                                            |    |
| •          | Rates of Change in the Domestic Producer Price Index (by the End of Year)                                       |    |
| •          | Rates of Change in the Domestic Producer Price Index (Monthly and Annual)                                       | 89 |
| Graph 32.  | Domestic Producer Price Index Variation Rates by Main Industrial Groups                                         |    |
|            | (by the End of Year)                                                                                            | 90 |