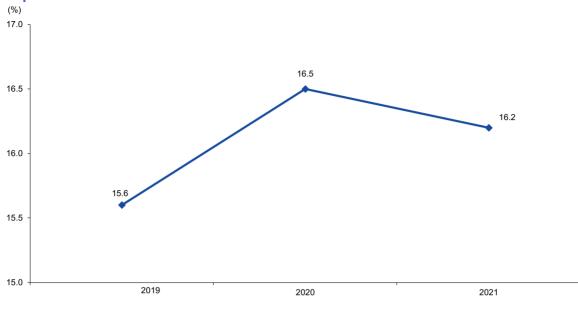

## ECONOMIC REPORT OF YEAR 2021

| Table 81.  | Central Government Budget Revenues                                               | . 111 |
|------------|----------------------------------------------------------------------------------|-------|
| Table 82.  | Tax Burden and Tax Flexibility Coefficients                                      | . 112 |
| Table 83.  | Central Government Budget Expenses                                               | . 115 |
| Table 84.  | Fund Balance                                                                     | . 116 |
| Table 85.  | Financing Balance of Operating State Economic Enterprises (SEEs)                 | . 117 |
| Table 86.  | Public Sector Borrowing Requirement                                              | . 118 |
| Table 87.  | Privatization Transactions                                                       | . 119 |
| Table 88.  | Central Government Total Debt Stock                                              | .120  |
| Table 89.  | Central Government Domestic Debt Stock                                           | .121  |
| Table 90.  | Average Maturity and Cost of the Domestic Borrowing                              | .121  |
| Table 91.  | Foreign Exchange/Interest Composition of the Domestic Debt Stock                 | .122  |
| Table 92.  | Distribution of Domestic Debt Stock by Lenders                                   | .123  |
| Table 93.  | Gold Prices                                                                      | .124  |
| Table 94.  | Foreign Exchange Amounts Purchased-Sold by CBRT                                  | .126  |
| Table 95.  | Exchange Rates by Years                                                          | .126  |
| Table 96.  | Exchange Rates                                                                   | .128  |
| Table 97.  | Real Effective Rate of Exchange                                                  | .129  |
| Table 98.  | Foreign Trade Indicators                                                         | .131  |
| Table 99.  | Export by Sectors                                                                | .132  |
| Table 100. | Export by Broad Economic Groups Classification                                   | .133  |
|            | Top Ten Groups in Export                                                         |       |
| Table 102. | Import by Sectors                                                                | .134  |
| Table 103. | Import by Broad Economic Groups Classification                                   | .135  |
| Table 104. | Top Ten Groups in Import                                                         | .135  |
| Table 105. | Top Ten Provinces Exporting The Most                                             | .136  |
| Table 106. | Top Ten Provinces Importing The Most                                             | .137  |
| Table 107. | Foreign Trade Indicators by Country Groups                                       | .138  |
| Table 108. | Foreign Trade Indicators by Selected Country Groups                              | .141  |
| Table 109. | Top Ten Countries to Which We Export                                             | .143  |
| Table 110. | Top Ten Countries from Which We Import                                           | .143  |
| Table 111. | Foreign Trade with Neighboring Countries                                         | .144  |
| Table 112. | Balance of Payments                                                              | .146  |
|            | Direct International Investment Inflows (Actual Inflows)                         |       |
| Table 114. | Sectoral Distribution of the Direct International Investment Capital Inflows     | .149  |
|            | Distribution of the Direct International Investment Capital Inflows by Countries |       |
| Table 116. | Gross Foreign Debt Stock                                                         | .152  |
| Table 117. | Short and Long Term Loan Debts Received by the Private Sector from Abroad        | .154  |
|            | Sectoral Distribution of Short and Long Term Debts Received from Abroad          |       |
|            | by the Non-Financial Private Sector                                              | .156  |
| Table 119. | Key Population Indicators                                                        |       |
|            | Distribution of the Top 5 Provinces with the Most and the Least Population in    |       |
|            | 2020 by Gender                                                                   | .158  |
| Table 121. | Distribution of Population by Age Groups and Addictions, Median Age              |       |
| Table 122. | Selected Indicators of Population as per Nomenclature of Territorial             |       |
|            | Units for Statistics Level-1                                                     | .160  |
|            |                                                                                  |       |