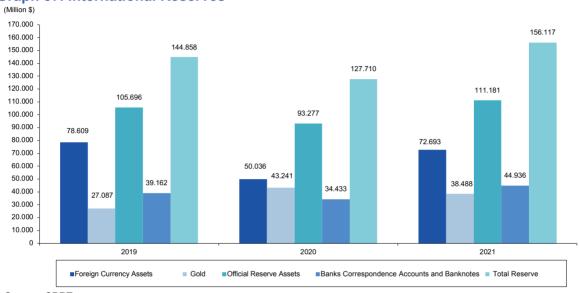

## 78th GENERAL ASSEMBLY

| Graph 33. | Rates of Change in the Agricultural Products Producer Price Index                |     |
|-----------|----------------------------------------------------------------------------------|-----|
|           | (Monthly and Annual)                                                             | 91  |
| Graph 34. | Rates of Change in the Domestic Producer Price Index (Monthly and Annual)        | 93  |
| Graph 35. | Money Supplies                                                                   | 96  |
| Graph 36. | Deposit in Deposit Banks                                                         | 97  |
| Graph 37. | International Reserves                                                           | 101 |
| Graph 38. | Securities' Stocks                                                               | 104 |
| Graph 39. | Realization of Central Government Budget                                         | 110 |
|           | Tax Burden                                                                       |     |
|           | Tax Flexibility Coefficients                                                     |     |
| Graph 42. | Central Government Debt Stock                                                    | 120 |
| Graph 43. | Exchange Rates                                                                   | 127 |
| Graph 44. | Real Effective Exchange Rate Indices                                             | 130 |
| •         | Foreign Trade Indicators                                                         |     |
|           | Exports to Imports Ratio                                                         |     |
| Graph 47. | Export by Certain Country Groups                                                 | 137 |
| Graph 48. | Import by Certain Country Groups                                                 | 140 |
| Graph 49. | Balance of Payments                                                              | 147 |
| Graph 50. | Sectoral Distribution of the Direct International Investment Capital Inflows     | 148 |
| •         | Distribution of the Direct International Investment Capital Inflows by Countries |     |
| Graph 52. | Foreign Debt Stock                                                               | 153 |
| Graph 53. | Distribution of Foreign Debt Stock by Debtors                                    | 153 |
| Graph 54. | Province/District Centre and Town/Village Populations                            | 157 |
| Graph 55. | Ministry of Health Numbers of Healthcare Staff                                   | 167 |
| Graph 56. | Unemployment Rates                                                               | 169 |
| Graph 57. | Distribution of Labor Force by Educational Status                                | 171 |
| •         | Sectoral Distribution of the Employed                                            |     |
| Graph 59. | Status of the Employed at Work                                                   | 177 |
| Graph 60. | Unregistered Employment Rate                                                     | 180 |