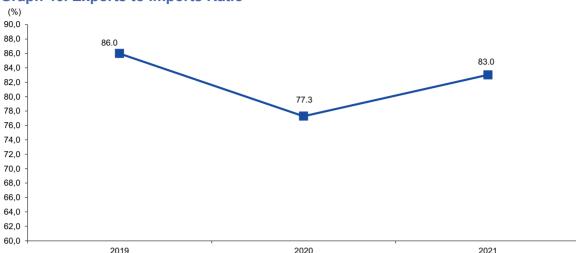

## 78th GENERAL ASSEMBLY

| Graph 33. | Rates of Change in the Agricultural Products Producer Price Index                |     |
|-----------|----------------------------------------------------------------------------------|-----|
|           | (Monthly and Annual)                                                             | 91  |
| Graph 34. | Rates of Change in the Domestic Producer Price Index (Monthly and Annual)        | 93  |
| Graph 35. | Money Supplies                                                                   | 96  |
| Graph 36. | Deposit in Deposit Banks                                                         | 97  |
| Graph 37. | International Reserves                                                           | 101 |
| Graph 38. | Securities' Stocks                                                               | 104 |
| Graph 39. | Realization of Central Government Budget                                         | 110 |
|           | Tax Burden                                                                       |     |
|           | Tax Flexibility Coefficients                                                     |     |
| Graph 42. | Central Government Debt Stock                                                    | 120 |
| Graph 43. | Exchange Rates                                                                   | 127 |
| Graph 44. | Real Effective Exchange Rate Indices                                             | 130 |
| •         | Foreign Trade Indicators                                                         |     |
|           | Exports to Imports Ratio                                                         |     |
| Graph 47. | Export by Certain Country Groups                                                 | 137 |
| Graph 48. | Import by Certain Country Groups                                                 | 140 |
| Graph 49. | Balance of Payments                                                              | 147 |
| Graph 50. | Sectoral Distribution of the Direct International Investment Capital Inflows     | 148 |
| •         | Distribution of the Direct International Investment Capital Inflows by Countries |     |
| Graph 52. | Foreign Debt Stock                                                               | 153 |
| Graph 53. | Distribution of Foreign Debt Stock by Debtors                                    | 153 |
| Graph 54. | Province/District Centre and Town/Village Populations                            | 157 |
| Graph 55. | Ministry of Health Numbers of Healthcare Staff                                   | 167 |
| Graph 56. | Unemployment Rates                                                               | 169 |
| Graph 57. | Distribution of Labor Force by Educational Status                                | 171 |
| •         | Sectoral Distribution of the Employed                                            |     |
| Graph 59. | Status of the Employed at Work                                                   | 177 |
| Graph 60. | Unregistered Employment Rate                                                     | 180 |