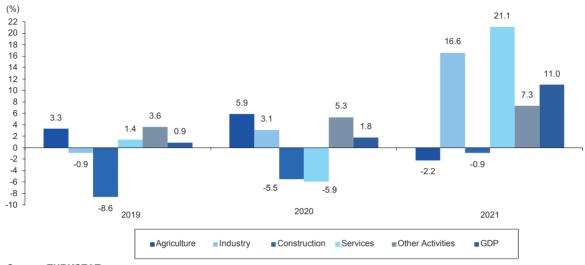

asters and disasters, aftershocks of the coronavirus (Covid-19) epidemic were the determining factors in the shrinkage in the agricultural sector. The contraction in the construction sector was mainly due to the tight monetary policy and high interest rates implemented throughout most of the year, cost pressure from input prices and shrinking demand. Strong growth performance was realized in the industrial sector with the support of increasing foreign and domestic demand. The services sector had the highest growth rate as a reflection of the increasing demand for services, especially tourism, due to the opening up after the restrictions imposed due to the epidemic (Graph 7).



**Graph 7.** Growth Rates of Activities Constituting the Gross Domestic Product (Chained Volume Index 2009=100)



Source: TURKSTAT

In 2021, GDP grew by 42.8% with the production method and reached 7,209,040 million TRY at current prices. 407,078 million TRY was provided by agriculture, 1,873,213 million TRY by industry, 366,347 million TRY by construction, 1,772,154 million TRY by services and 2,030,127 million TRY by other sectors while taxes on the product minus subsidies accounted for 760.121 million TRY (Table 12).

Table 12. Gross Domestic Product, A10 Level Current Prices by Economic Activity Lines

|                                                                          | Val           | ue (Thousand TR) | Y)            | (     | Share (%) |       | Chang | e (%) |
|--------------------------------------------------------------------------|---------------|------------------|---------------