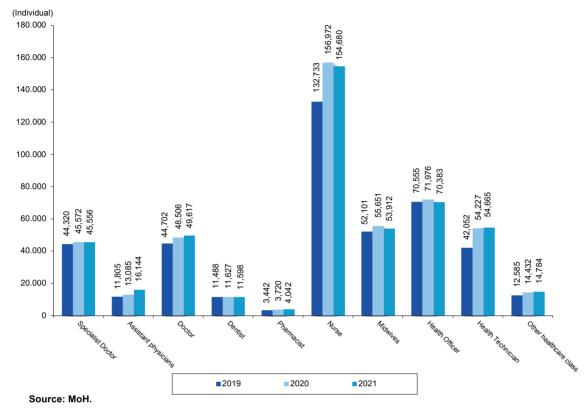

As it is aimed to strengthen the foreign exchange reserves in terms of the effectiveness of the monetary policy and financial stability, the tools for this are used in a transparent manner, within a certain plan and under appropriate conditions.

In 2021, CBRT did not hold buying and selling auctions in foreign exchange markets and did not sell foreign currency through direct sales. CBRT intervened directly in the market for the first time after January 2014, and applied this method 4 more times on 3, 10, 13 and 17 December 2021 due to the fact that unrealistic and unhealthy price formations in the foreign exchange markets, on 1 December 2021. Thus, 7,278 million TL of foreign exchange sales were realized through foreign exchange sales intervention in 2021. The foreign exchange demand of 6,111 million dollars of energy-importing state-owned enterprises (SEEs) was met by the CBRT. Export rediscount credits extended in TRY to exporters and companies engaged in foreign exchange earning services and activities continued to be the instrument that contributed the most to the CBRT's foreign exchange reserves. As of the end of 2021, the use of export rediscount credits amounted to 21,079 million dollars.