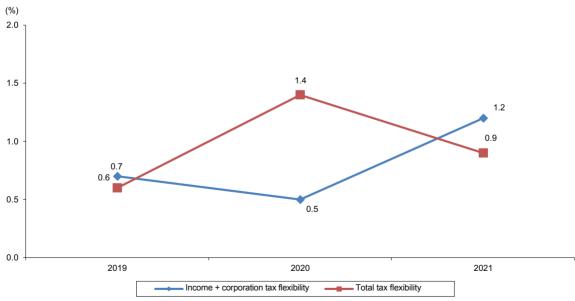

## ECONOMIC REPORT OF YEAR 2021

| Table 81.  | Central Government Budget Revenues                                               | . 111 |
|------------|----------------------------------------------------------------------------------|-------|
| Table 82.  | Tax Burden and Tax Flexibility Coefficients                                      | . 112 |
| Table 83.  | Central Government Budget Expenses                                               | . 115 |
| Table 84.  | Fund Balance                                                                     | . 116 |
| Table 85.  | Financing Balance of Operating State Economic Enterprises (SEEs)                 | . 117 |
| Table 86.  | Public Sector Borrowing Requirement                                              | . 118 |
| Table 87.  | Privatization Transactions                                                       | . 119 |
| Table 88.  | Central Government Total Debt Stock                                              | .120  |
| Table 89.  | Central Government Domestic Debt Stock                                           | .121  |
| Table 90.  | Average Maturity and Cost of the Domestic Borrowing                              | .121  |
| Table 91.  | Foreign Exchange/Interest Composition of the Domestic Debt Stock                 | .122  |
| Table 92.  | Distribution of Domestic Debt Stock by Lenders                                   | .123  |
| Table 93.  | Gold Prices                                                                      | .124  |
| Table 94.  | Foreign Exchange Amounts Purchased-Sold by CBRT                                  | .126  |
| Table 95.  | Exchange Rates by Years                                                          | .126  |
| Table 96.  | Exchange Rates                                                                   | .128  |
| Table 97.  | Real Effective Rate of Exchange                                                  | .129  |
| Table 98.  | Foreign Trade Indicators                                                         | .131  |
| Table 99.  | Export by Sectors                                                                | .132  |
| Table 100. | Export by Broad Economic Groups Classification                                   | .133  |
|            | Top Ten Groups in Export                                                         |       |
| Table 102. | Import by Sectors                                                                | .134  |
| Table 103. | Import by Broad Economic Groups Classification                                   | .135  |
| Table 104. | Top Ten Groups in Import                                                         | .135  |
| Table 105. | Top Ten Provinces Exporting The Most                                             | .136  |
| Table 106. | Top Ten Provinces Importing The Most                                             | .137  |
| Table 107. | Foreign Trade Indicators by Country Groups                                       | .138  |
| Table 108. | Foreign Trade Indicators by Selected Country Groups                              | .141  |
| Table 109. | Top Ten Countries to Which We Export                                             | .143  |
| Table 110. | Top Ten Countries from Which We Import                                           | .143  |
| Table 111. | Foreign Trade with Neighboring Countries                                         | .144  |
| Table 112. | Balance of Payments                                                              | .146  |
|            | Direct International Investment Inflows (Actual Inflows)                         |       |
| Table 114. | Sectoral Distribution of the Direct International Investment Capital Inflows     | .149  |
|            | Distribution of the Direct International Investment Capital Inflows by Countries |       |
| Table 116. | Gross Foreign Debt Stock                                                         | .152  |
| Table 117. | Short and Long Term Loan Debts Received by the Private Sector from Abroad        | .154  |
|            | Sectoral Distribution of Short and Long Term Debts Received from Abroad          |       |
|            | by the Non-Financial Private Sector                                              | .156  |
| Table 119. | Key Population Indicators                                                        |       |
|            | Distribution of the Top 5 Provinces with the Most and the Least Population in    |       |
|            | 2020 by Gender                                                                   | .158  |
| Table 121. | Distribution of Population by Age Groups and Addictions, Median Age              |       |
| Table 122. | Selected Indicators of Population as per Nomenclature of Territorial             |       |
|            | Units for Statistics Level-1                                                     | .160  |
|            |                                                                                  |       |