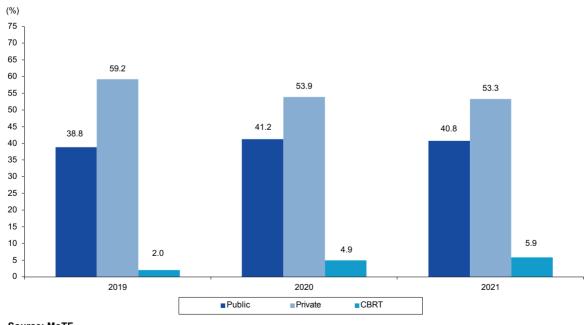

The revival in economic activity and domestic demand with the spread of vaccination and the removal of restrictions supported the increase in income collection while expenditures increased with the effect of regulations and measures to support the real sector and households in order to eliminate the negativities caused by the epidemic during the year

At the end of 2021, budget revenues increased by 36.8% to 1,407,399 million TRY, budget expenditures increased by 32,9% to 1,599,642 million TRY, budget deficit increased by 9,7% to 192,243 million TRY, primary deficit decreased to 11,391 million TRY. Ratio of budget revenues to expenses was 88.0%.