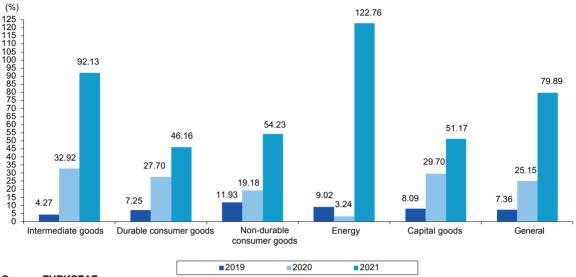

|               |
| Intermediate goods         | 478.58 | 4.27       | 636.11       | 32.92      | 1.222.16 | 92.13         |
| Durable consumer goods     | 320.51 | 7.25       | 409.29       | 27.70      | 598.22   | 46.16         |
| Non-durable consumer goods | 377.54 | 11.93      | 449.94       | 19.18      | 693.94   | 54.23         |
| Energy                     | 633.77 | 9.02       | 654.28       | 3.24       | 1.457.48 | 122.76        |
| Capital goods              | 398.34 | 8.09       | 516.63       | 29.70      | 780.98   | 51.17         |
| General                    | 454.08 | 7.36       | 568.27       | 25.15      | 1.022.25 | 79.89         |

Source: TURKSTAT.





Graph 32. Domestic Producer Price Index Variation Rates by Main Industrial Groups (by the End of Year)



Source: TURKSTAT

## 1.4.1.3 Agricultural Products Producer Price Index

The increase in the Agricultural Products Producer Price Index (Agriculture-PPI), which was 21.24% in 2020, increased by 15.15 points as of the end of 2021 to 36.39%. The global drought throughout the year and the increase in the prices of basic imported intermediate goods such as fuel, pesticides and fertilizers led to an increase in costs and put upward pressure on the prices of the agricultural sector. Among the agriculture-PPI sub-sectors, there was an increase of 129.65% in forestry products, 34.62% in agricultural and hunting products, and 35.40% in fishery products (Table 63).

**Table 63. Agricultural Products Producer Price Index** 

(2015=100)

|                                                       |