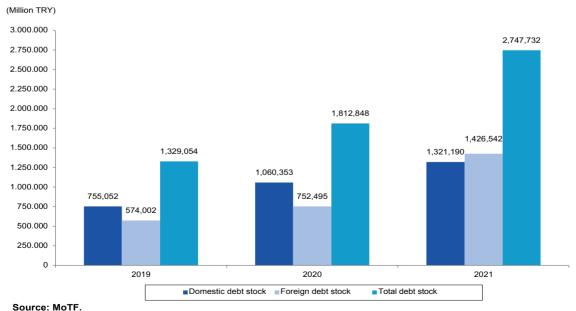

| 211,348       | 10.4       | -14.3 |
|                     |           |           | Share (%)     |            |       |
| Domestic debt stock | 56.8      | 58.5      | 48.1          |            |       |
| Foreign debt stock  | 43.2      | 41.5      | 51.9          |            |       |
| Total debt stock    | 100.0     | 100.0     | 100.0         |            |       |
|                     |           |           | Ratio to GDP  |            |       |
| Domestic debt stock | 17.5      | 14.7      | 18.3          |            |       |
| Foreign debt stock  | 13.3      | 10.4      | 19.8          |            |       |
| Total debt stock    | 30.8      | 25.1      | 38.1          |            |       |

Source: MoTF. (1): Temporary.

**Graph 42. Central Government Debt Stock** 



#### **ECONOMIC REPORT OF YEAR 2021**



In 2021, the share of domestic debt stock in central government debt stock decreased from 58.5% to 48.1%, while the share of external debt stock increased from 41.5% to 51.9%.

In 2021, the ratio of domestic debt stock to GDP increased by 3.6 points to 18.3%, the ratio of external debt stock to GDP increased by 9.4 points to 19.8%, and the ratio of central government total debt stock to GDP increased by 13.0 points to 38.1%.

In 2021, a total of 434,861 million TRY domestic debt was paid. 315,116 million TRY, which is 72.5% of this amount, consisted of principal, and 27.5%, 119,745 million TRY, was interest payments. The net domestic borrowing realised in 2021 was 87,200 million TRY. Compared to 2020, net borrowing decreased by 61.1%, while total