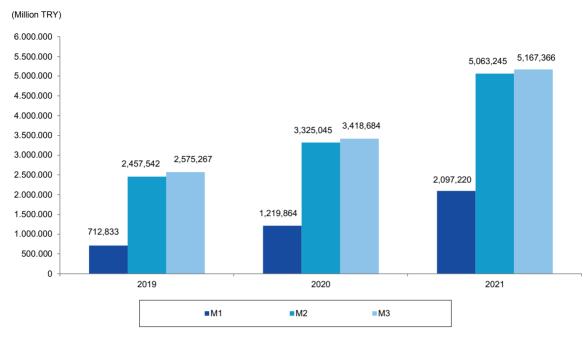

## 78th GENERAL ASSEMBLY

| Graph 33. | Rates of Change in the Agricultural Products Producer Price Index                |     |
|-----------|----------------------------------------------------------------------------------|-----|
|           | (Monthly and Annual)                                                             | 91  |
| Graph 34. | Rates of Change in the Domestic Producer Price Index (Monthly and Annual)        | 93  |
| Graph 35. | Money Supplies                                                                   | 96  |
| Graph 36. | Deposit in Deposit Banks                                                         | 97  |
| Graph 37. | International Reserves                                                           | 101 |
| Graph 38. | Securities' Stocks                                                               | 104 |
| Graph 39. | Realization of Central Government Budget                                         | 110 |
|           | Tax Burden                                                                       |     |
|           | Tax Flexibility Coefficients                                                     |     |
| Graph 42. | Central Government Debt Stock                                                    | 120 |
| Graph 43. | Exchange Rates                                                                   | 127 |
| Graph 44. | Real Effective Exchange Rate Indices                                             | 130 |
| •         | Foreign Trade Indicators                                                         |     |
|           | Exports to Imports Ratio                                                         |     |
| Graph 47. | Export by Certain Country Groups                                                 | 137 |
| Graph 48. | Import by Certain Country Groups                                                 | 140 |
| Graph 49. | Balance of Payments                                                              | 147 |
| Graph 50. | Sectoral Distribution of the Direct International Investment Capital Inflows     | 148 |
| •         | Distribution of the Direct International Investment Capital Inflows by Countries |     |
| Graph 52. | Foreign Debt Stock                                                               | 153 |
| Graph 53. | Distribution of Foreign Debt Stock by Debtors                                    | 153 |
| Graph 54. | Province/District Centre and Town/Village Populations                            | 157 |
| Graph 55. | Ministry of Health Numbers of Healthcare Staff                                   | 167 |
| Graph 56. | Unemployment Rates                                                               | 169 |
| Graph 57. | Distribution of Labor Force by Educational Status                                | 171 |
| •         | Sectoral Distribution of the Employed                                            |     |
| Graph 59. | Status of the Employed at Work                                                   | 177 |
| Graph 60. | Unregistered Employment Rate                                                     | 180 |