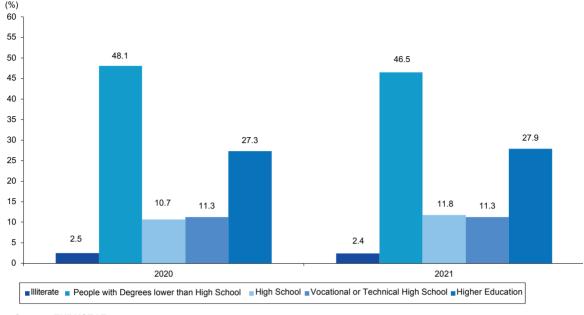

| Labor force        | 8,399  | 9,143  | 27.3     | 27.9            | 8.9        |  |
| Higher Education                           | Employment         | 7,320  | 8,004  | 27.4     | 27.8            | 9.3        |  |
|                                            | Unemployed         | 1,078  | 1,138  | 26.7     | 29.0            | 5.6        |  |
|                                            | Total labor force  | 30,735 | 32,716 | 100.0    | 100.0           | 6.4        |  |
|                                            | Total employment   | 26,695 | 28,797 | 100.0    | 100.0           | 7.9        |  |
|                                            | Total unemployed   | 4,040  | 3,919  | 100.0    | 100.0           | -3.0       |  |

Source: TURKSTAT





**Graph 57. Distribution of Labor Force by Educational Status** 

Source: TURKSTAT

46.9% are educated below high school, 27.8% are higher education graduates, 11.5% are high school graduates, 11.2% are vocational or technical high school graduates, and 2.5% are illiterate of those employed in 2021.

43.2% of the unemployed are below high school education, 29.0% are higher education graduates, 13.9% are high school graduates, 12.2% are vocational or technical high school graduates, and 1.7% are illiterate.

In 2021, compared to the previous year, the share of illiterate people, those with less than high school education and vocational or technical high school graduates among the total unemployed decreased, while the share of high school graduates and higher education graduates increased.