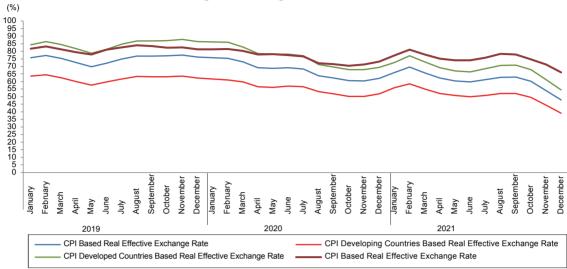

## 78th GENERAL ASSEMBLY

| Graph 33. | Rates of Change in the Agricultural Products Producer Price Index                |     |
|-----------|----------------------------------------------------------------------------------|-----|
|           | (Monthly and Annual)                                                             | 91  |
| Graph 34. | Rates of Change in the Domestic Producer Price Index (Monthly and Annual)        | 93  |
| Graph 35. | Money Supplies                                                                   | 96  |
| Graph 36. | Deposit in Deposit Banks                                                         | 97  |
| Graph 37. | International Reserves                                                           | 101 |
| Graph 38. | Securities' Stocks                                                               | 104 |
| Graph 39. | Realization of Central Government Budget                                         | 110 |
|           | Tax Burden                                                                       |     |
|           | Tax Flexibility Coefficients                                                     |     |
| Graph 42. | Central Government Debt Stock                                                    | 120 |
| Graph 43. | Exchange Rates                                                                   | 127 |
| Graph 44. | Real Effective Exchange Rate Indices                                             | 130 |
| •         | Foreign Trade Indicators                                                         |     |
|           | Exports to Imports Ratio                                                         |     |
| Graph 47. | Export by Certain Country Groups                                                 | 137 |
| Graph 48. | Import by Certain Country Groups                                                 | 140 |
| Graph 49. | Balance of Payments                                                              | 147 |
| Graph 50. | Sectoral Distribution of the Direct International Investment Capital Inflows     | 148 |
| •         | Distribution of the Direct International Investment Capital Inflows by Countries |     |
| Graph 52. | Foreign Debt Stock                                                               | 153 |
| Graph 53. | Distribution of Foreign Debt Stock by Debtors                                    | 153 |
| Graph 54. | Province/District Centre and Town/Village Populations                            | 157 |
| Graph 55. | Ministry of Health Numbers of Healthcare Staff                                   | 167 |
| Graph 56. | Unemployment Rates                                                               | 169 |
| Graph 57. | Distribution of Labor Force by Educational Status                                | 171 |
| •         | Sectoral Distribution of the Employed                                            |     |
| Graph 59. | Status of the Employed at Work                                                   | 177 |
| Graph 60. | Unregistered Employment Rate                                                     | 180 |