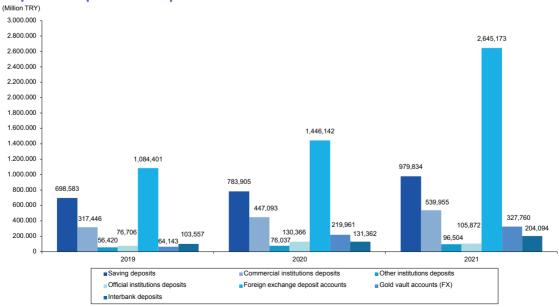

## 78th GENERAL ASSEMBLY

| Graph 33. | Rates of Change in the Agricultural Products Producer Price Index                |     |
|-----------|----------------------------------------------------------------------------------|-----|
|           | (Monthly and Annual)                                                             | 91  |
| Graph 34. | Rates of Change in the Domestic Producer Price Index (Monthly and Annual)        | 93  |
| Graph 35. | Money Supplies                                                                   | 96  |
| Graph 36. | Deposit in Deposit Banks                                                         | 97  |
| Graph 37. | International Reserves                                                           | 101 |
| Graph 38. | Securities' Stocks                                                               | 104 |
| Graph 39. | Realization of Central Government Budget                                         | 110 |
|           | Tax Burden                                                                       |     |
|           | Tax Flexibility Coefficients                                                     |     |
| Graph 42. | Central Government Debt Stock                                                    | 120 |
| Graph 43. | Exchange Rates                                                                   | 127 |
| Graph 44. | Real Effective Exchange Rate Indices                                             | 130 |
| •         | Foreign Trade Indicators                                                         |     |
|           | Exports to Imports Ratio                                                         |     |
| Graph 47. | Export by Certain Country Groups                                                 | 137 |
| Graph 48. | Import by Certain Country Groups                                                 | 140 |
| Graph 49. | Balance of Payments                                                              | 147 |
| Graph 50. | Sectoral Distribution of the Direct International Investment Capital Inflows     | 148 |
| •         | Distribution of the Direct International Investment Capital Inflows by Countries |     |
| Graph 52. | Foreign Debt Stock                                                               | 153 |
| Graph 53. | Distribution of Foreign Debt Stock by Debtors                                    | 153 |
| Graph 54. | Province/District Centre and Town/Village Populations                            | 157 |
| Graph 55. | Ministry of Health Numbers of Healthcare Staff                                   | 167 |
| Graph 56. | Unemployment Rates                                                               | 169 |
| Graph 57. | Distribution of Labor Force by Educational Status                                | 171 |
| •         | Sectoral Distribution of the Employed                                            |     |
| Graph 59. | Status of the Employed at Work                                                   | 177 |
| Graph 60. | Unregistered Employment Rate                                                     | 180 |