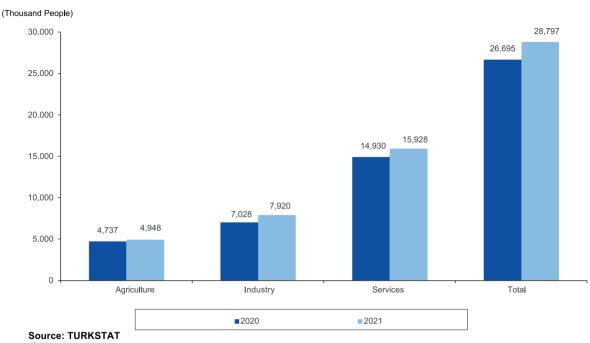

d defense                   | 1,921    | 1,995  | 7.2       | 6.9   | 3.9        |
| Training                                            | 1,763    | 1,805  | 6.6       | 6.3   | 2.4        |
| Human health and social service activities          | 1,462    | 1,614  | 5.5       | 5.6   | 10.4       |
| Culture, arts, entertainment, recreation and sports | 118      | 124    | 0.4       | 0.4   | 5.1        |
| Other service activities                            | 794      | 826    | 3.0       | 2.9   | 4.0        |
| Total                                               | 26,695   | 28,797 | 100.0     | 100.0 | 7.9        |

Source: TURKSTAT

Note: The figures may not correspond to the sum due to rounding.



<sup>(1):</sup> Data have been revised according to new definitions and concepts.





**Graph 58. Sectoral Distribution of the Employed** 

## 2.4.2.2 Regional Employment Indicators

Considering the sectoral distribution of employment according to NUTS Level-2 in 2021, it is observed that the agricultural sector has the highest value in Trabzon, Ordu, Giresun, Rize, Artvin, Gümüşhane region with 427 thousand people, and the smallest value in İstanbul with 27 thousand people. Industrial sector has the highest value in the İstanbul region with 1 million 842 thousand people, and the smallest value is in Erzurum, Erzincan and Bayburt with 39 thousand people. Services sector, on the other hand, has the highest value in the İstanbul region with 3 million 911 thousand people, and the lowest value in the Ağrı, Kars, Iğdır and Ardahan regions with 116 thousand people, as in the in