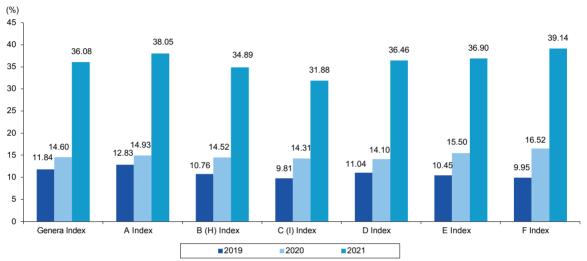

# LIST OF FIGURES

| Graph 1.   | GDP Growth Rates of Selected Country Groups                                                                     | 5  |
|------------|-----------------------------------------------------------------------------------------------------------------|----|
| Graph 2.   | GDP per Capita (by Purchasing Power Parity)                                                                     |    |
| Graph 3.   | Consumer Prices Index Rates of Change                                                                           |    |
| Graph 4.   | Current Account Balance / GDP                                                                                   |    |
| Graph 5.   | Unemployment Rates                                                                                              |    |
| Graph 6.   | Gross Domestic Product Growth Rates by Terms                                                                    |    |
| Graph 7.   | Growth Rates of Activities Constituting the Gross Domestic Product (Chained                                     |    |
|            | Volume Index 2009=100)                                                                                          | 34 |
| Graph 8.   | Shares of Sectors in Gross Domestic Product (Current Prices)                                                    | 35 |
| Graph 9.   | Herbal Production Rates of Change                                                                               | 41 |
| Grafik 10. | Industrial Production Index Rates of Change (Annual, %) (Calendar Adjusted, 2015=100)                           | 46 |
| Graph 11.  | Industrial Production Index Change Rates by Sector (Annual Average, %) (Adjusted for Calendar Effect, 2015=100) | 47 |
| Graph 12.  | Rates of Change in the Industrial Production Index by Main Industrial Groups                                    |    |
|            | (Annual Average, %) (Net of Calendar Effect, 2015=100)                                                          |    |
|            | Capacity Utilization Rates by Commodity Groups (Weighted Average, %)                                            |    |
|            | Number of Capacity Reports by the Range of Employees                                                            |    |
|            | Industrial Capacity Report Numbers by Technology Groups                                                         |    |
|            | Distribution of Electrical Energy Production by Primary Energy Sources                                          | 59 |
| Graph 17.  | Surface Areas of the Buildings for which Building License and Building Occupancy                                |    |
|            | Permit was issued                                                                                               |    |
|            | Trading Volume of Commodity Exchanges                                                                           | 63 |
| Graph 19.  | Change Rate of Number of Companies Established, Closed, Raised Capital and                                      |    |
|            | Liquidated                                                                                                      |    |
|            | Protested Bills and Dishonored Cheques                                                                          |    |
| •          | Tourism Revenues and Expenses                                                                                   |    |
|            | Distribution of Fixed Capital Investments (2021,%)                                                              |    |
| •          | Sectoral Distribution of Investment Incentives (Fixed Investment)                                               |    |
| •          | Regional Distribution of Investment Incentives (Fixed Investment)                                               |    |
| •          | Inflation Targets and Realization                                                                               |    |
|            | Rates of Change in the Consumer Price Index (Monthly and Annual)                                                | 81 |
| Graph 27.  | Consumer Price Index Variation Rates by Main Expenditure Groups                                                 |    |
|            | (by the End of Year)                                                                                            |    |
|            | B (H) and C (I) Core Inflation (Annual) of CPI                                                                  | 83 |
| Graph 29.  | Rates of Change in the Consumer Price Index with Specified Scope                                                |    |
|            | (by the End of Year)                                                                                            |    |
| •          | Rates of Change in the Domestic Producer Price Index (by the End of Year)                                       |    |
| •          | Rates of Change in the Domestic Producer Price Index (Monthly and Annual)                                       | 89 |
| Graph 32.  | Domestic Producer Price Index Variation Rates by Main Industrial Groups                                         |    |
|            | (by the End of Year)                                                                                            | 90 |