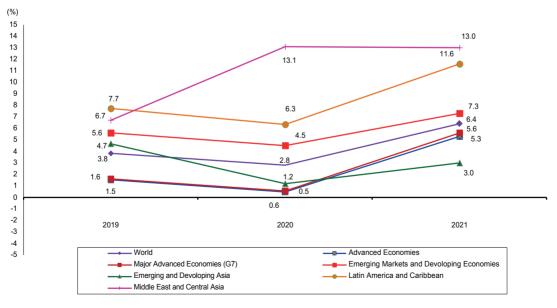

Inflation rate, which was 2.8% worldwide in 2020, increased by 3.6 points in 2021 and reached 6.4%. In terms of country groups, annual inflation increased by 4.8 points to 5.3% in developed economies, and was realized as 5.6% with an increase of 5 points in major advanced economies (G7). Consumer prices, which decreased by 0.3% in 2020 in the euro area, increased by 5.0% in 2021.

Inflation continued to rise in emerging market and developing economies as well and rose to 7.3% with an increase of 2.8 points, to 3.0% with an increase of 1.8 points in emerging and developing Asian economies, and to 11.6% with an increase of 5.3 points in Latin America and the Caribbean. The only country group with a decrease in inflation in 2021 was the Middle East and Central Asia, which decreased by 0.1 percentage points to 10.3%. Despite this, the Middle East and Central Asia are the group of countries with the highest inflation in the world (Table 4, Graph 3).

<sup>(1):</sup> Data of 2021 is estimate.

<sup>(2):</sup> Indonesia, Malaysia, Philippines, Thailand and Vietnam.

**Table 4. Consumer Prices Index Rates of Change** 

|                                           |      |      | (%)  |
|-------------------------------------------|------|------|------|
| Country Groups / Countries                | 2019 | 2020 | 2021 |
| World                                     | 3.8  | 2.8  | 6.4  |
| Advanced Economies                        | 1.5  | 0.5  | 5.3  |
| USA                                       | 2.1  | 1.5  | 7.4  |
| Euro Area                                 | 1.3  | -0.3 | 5.0  |
| Germany                                   | 1.5  | -0.7 | 5.7  |
| France                                    | 1.6  | -0.2 | 3.3  |
| Italy (1)                                 | 0.5  | -0.3 | 4.2  |
| Spain                                     | 0.8  | -0.5 | 6.6  |
| Greece                                    | 1.1  | -2.4 | 4.4  |
| Japan (1)                                 | 0.5  | -0.9 | 0.4  |
| Canada                                    | 2.1  | 0.7  | 4.7  |
| United Kingdom (1)                        | 1.3  | 0.6  | 5.4  |
| Major Advanced Economies (G7)             | 1.6  | 0.6  | 5.6  |
| Emerging Markets and Devoloping Economies | 5.6  | 4.5  | 7.3  |
| Russia                                    | 3.0  | 4.9  | 8.4  |
| Turkey                                    | 11.8 | 14.6 | 36.1 |
| Emerging and Devoloping Asia              | 4.7  | 1.2  | 3.0  |
| China                                     | 4.5  | -0.3 | 1.8  |
| India (1)                                 | 6.7  | 4.9  | 6.1  |
| ASEAN-5 (2)                               | 2.4  | 1.0  | 2.2  |
| Latin America and Caribbean               | 7.7  | 6.3  | 11.6 |
| Brazil (1)                                | 4.3  | 4.5  | 10.1 |
| Mexico                                    | 2.8  | 3.2  | 7.4  |
| Middle East and Central Asia              | 6.7  | 13.1 | 13.0 |