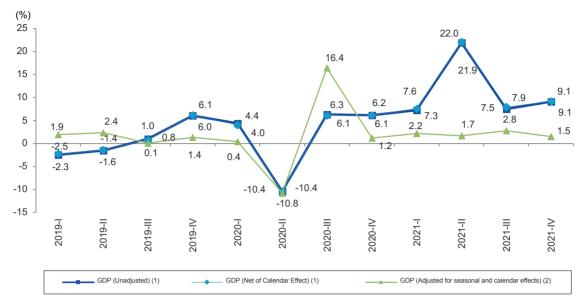

ng into account the developments experienced during the year, the realization forecast in the 2022-2024 New Economy Program (Medium-Term Program) announced in September 2021 has been revised as 9.0%. So, the annual growth rate was 5.2 points for the 5.8% growth rate programmed for 2021, and 2 points for the estimated 9.0% growth rate.

In 2021, the calendar adjusted GDP chained volume index grew by 7.6% in the first quarter, by 22.0% in the second quarter, by 7.9% in the third quarter and by 9.1% in the last quarter, compared to the same quarter of the previous year. Seasonally and calendar adjusted GDP chained volume index grew by 2.2% in the first quarter, 1.7% in the second quarter, 2.8% in the third quarter and 1.5% in the last quarter, compared to the previous quarter (Graph 6).







Source: TURKSTAT

(1): Change of rate compared to the same quarter of the previous year

(2): Change of rate compared to the previous quarter

In 2021, the value added of the agricultural sector contracted by 2.2% and the value added of the construction sector by 0.9%, as the value added of the industrial sector grew by 16.6%. The added value of the services sector, which is the sum of trade, transportation, accommodation and food service activities, increased by 21.1%.

Drought and water problem, excessive fluctuation in foreign exchange and increase in input prices, fire, natural disasters and disasters, aftershocks of the coronavirus (Covid-19) epidemic were the determining factors in the shrinkage in the agricultural sector. The contraction in the construction sector was mainly due t