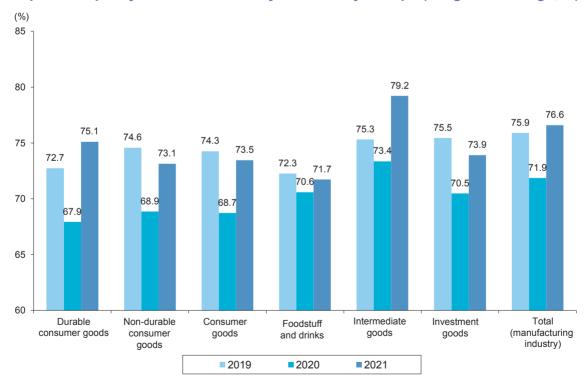

## 78th GENERAL ASSEMBLY

| Graph 33. | Rates of Change in the Agricultural Products Producer Price Index                |     |
|-----------|----------------------------------------------------------------------------------|-----|
|           | (Monthly and Annual)                                                             | 91  |
| Graph 34. | Rates of Change in the Domestic Producer Price Index (Monthly and Annual)        | 93  |
| Graph 35. | Money Supplies                                                                   | 96  |
| Graph 36. | Deposit in Deposit Banks                                                         | 97  |
| Graph 37. | International Reserves                                                           | 101 |
| Graph 38. | Securities' Stocks                                                               | 104 |
| Graph 39. | Realization of Central Government Budget                                         | 110 |
|           | Tax Burden                                                                       |     |
|           | Tax Flexibility Coefficients                                                     |     |
| Graph 42. | Central Government Debt Stock                                                    | 120 |
| Graph 43. | Exchange Rates                                                                   | 127 |
| Graph 44. | Real Effective Exchange Rate Indices                                             | 130 |
| •         | Foreign Trade Indicators                                                         |     |
|           | Exports to Imports Ratio                                                         |     |
| Graph 47. | Export by Certain Country Groups                                                 | 137 |
| Graph 48. | Import by Certain Country Groups                                                 | 140 |
| Graph 49. | Balance of Payments                                                              | 147 |
| Graph 50. | Sectoral Distribution of the Direct International Investment Capital Inflows     | 148 |
| •         | Distribution of the Direct International Investment Capital Inflows by Countries |     |
| Graph 52. | Foreign Debt Stock                                                               | 153 |
| Graph 53. | Distribution of Foreign Debt Stock by Debtors                                    | 153 |
| Graph 54. | Province/District Centre and Town/Village Populations                            | 157 |
| Graph 55. | Ministry of Health Numbers of Healthcare Staff                                   | 167 |
| Graph 56. | Unemployment Rates                                                               | 169 |
| Graph 57. | Distribution of Labor Force by Educational Status                                | 171 |
| •         | Sectoral Distribution of the Employed                                            |     |
| Graph 59. | Status of the Employed at Work                                                   | 177 |
| Graph 60. | Unregistered Employment Rate                                                     | 180 |