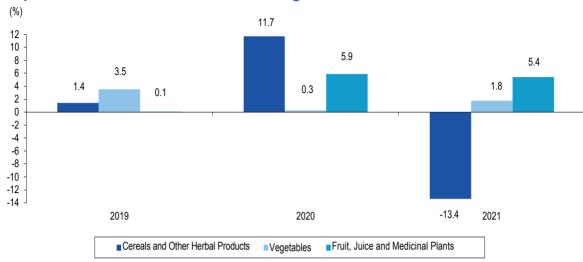

CBRT : Central Bank of Republic of Turkey

TET Inc. : Turkish Electricity Transmission Corporation

TAL : Turkish Airlines

PBAT : Participation Banks Association Of Turkey

SDIF : Savings Deposit Insurance Fund

TOBB : Union of Chambers and Commodity Exchanges of Turkey

CPI : Consumer Price Index

TURKSTAT: Turkish Statistical Institution
ABS: Asset Backed Securities

FPPI : Foreign Producer Price Index
DPPI : Domestic Producer Price Index

FX : Foreign Exchange