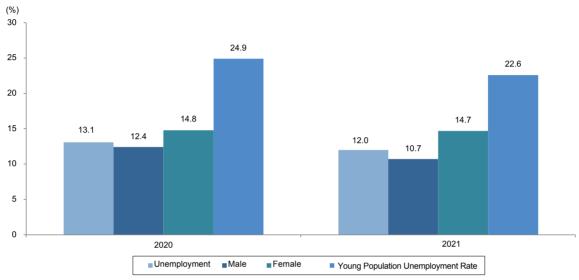

## 1.9 Unemployment Rates

Global labor market, which was adversely affected by the coronavirus (Covid-19) epidemic in 2020, started to recover in 2021. Unemployment rates, which increased in 2020 with the effect of the contraction in economic activities, shrank in 2021 due to the improvement in the global economy, but still maintained its high levels.