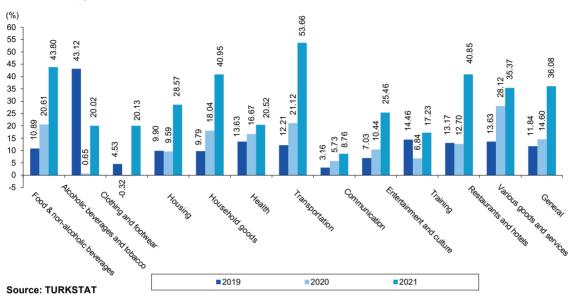

# LIST OF FIGURES

| Graph 1.   | GDP Growth Rates of Selected Country Groups                                                                     | 5  |
|------------|-----------------------------------------------------------------------------------------------------------------|----|
| Graph 2.   | GDP per Capita (by Purchasing Power Parity)                                                                     |    |
| Graph 3.   | Consumer Prices Index Rates of Change                                                                           |    |
| Graph 4.   | Current Account Balance / GDP                                                                                   |    |
| Graph 5.   | Unemployment Rates                                                                                              |    |
| Graph 6.   | Gross Domestic Product Growth Rates by Terms                                                                    |    |
| Graph 7.   | Growth Rates of Activities Constituting the Gross Domestic Product (Chained                                     |    |
|            | Volume Index 2009=100)                                                                                          | 34 |
| Graph 8.   | Shares of Sectors in Gross Domestic Product (Current Prices)                                                    | 35 |
| Graph 9.   | Herbal Production Rates of Change                                                                               | 41 |
| Grafik 10. | Industrial Production Index Rates of Change (Annual, %) (Calendar Adjusted, 2015=100)                           | 46 |
| Graph 11.  | Industrial Production Index Change Rates by Sector (Annual Average, %) (Adjusted for Calendar Effect, 2015=100) | 47 |
| Graph 12.  | Rates of Change in the Industrial Production Index by Main Industrial Groups                                    |    |
|            | (Annual Average, %) (Net of Calendar Effect, 2015=100)                                                          |    |
|            | Capacity Utilization Rates by Commodity Groups (Weighted Average, %)                                            |    |
|            | Number of Capacity Reports by the Range of Employees                                                            |    |
|            | Industrial Capacity Report Numbers by Technology Groups                                                         |    |
|            | Distribution of Electrical Energy Production by Primary Energy Sources                                          | 59 |
| Graph 17.  | Surface Areas of the Buildings for which Building License and Building Occupancy                                |    |
|            | Permit was issued                                                                                               |    |
|            | Trading Volume of Commodity Exchanges                                                                           | 63 |
| Graph 19.  | Change Rate of Number of Companies Established, Closed, Raised Capital and                                      |    |
|            | Liquidated                                                                                                      |    |
|            | Protested Bills and Dishonored Cheques                                                                          |    |
| •          | Tourism Revenues and Expenses                                                                                   |    |
|            | Distribution of Fixed Capital Investments (2021,%)                                                              |    |
| •          | Sectoral Distribution of Investment Incentives (Fixed Investment)                                               |    |
| •          | Regional Distribution of Investment Incentives (Fixed Investment)                                               |    |
| •          | Inflation Targets and Realization                                                                               |    |
|            | Rates of Change in the Consumer Price Index (Monthly and Annual)                                                | 81 |
| Graph 27.  | Consumer Price Index Variation Rates by Main Expenditure Groups                                                 |    |
|            | (by the End of Year)                                                                                            |    |
|            | B (H) and C (I) Core Inflation (Annual) of CPI                                                                  | 83 |
| Graph 29.  | Rates of Change in the Consumer Price Index with Specified Scope                                                |    |
|            | (by the End of Year)                                                                                            |    |
| •          | Rates of Change in the Domestic Producer Price Index (by the End of Year)                                       |    |
| •          | Rates of Change in the Domestic Producer Price Index (Monthly and Annual)                                       | 89 |
| Graph 32.  | Domestic Producer Price Index Variation Rates by Main Industrial Groups                                         |    |
|            | (by the End of Year)                                                                                            | 90 |