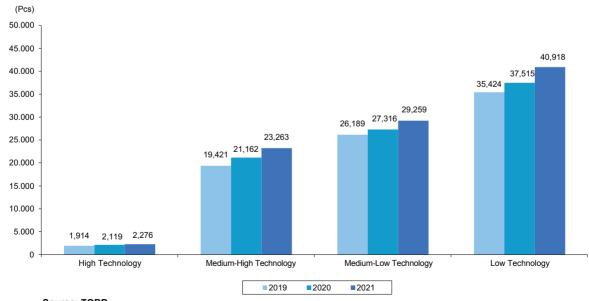

# LIST OF FIGURES

| Graph 1.   | GDP Growth Rates of Selected Country Groups                                                                     | 5  |
|------------|-----------------------------------------------------------------------------------------------------------------|----|
| Graph 2.   | GDP per Capita (by Purchasing Power Parity)                                                                     |    |
| Graph 3.   | Consumer Prices Index Rates of Change                                                                           |    |
| Graph 4.   | Current Account Balance / GDP                                                                                   |    |
| Graph 5.   | Unemployment Rates                                                                                              |    |
| Graph 6.   | Gross Domestic Product Growth Rates by Terms                                                                    |    |
| Graph 7.   | Growth Rates of Activities Constituting the Gross Domestic Product (Chained                                     |    |
|            | Volume Index 2009=100)                                                                                          | 34 |
| Graph 8.   | Shares of Sectors in Gross Domestic Product (Current Prices)                                                    | 35 |
| Graph 9.   | Herbal Production Rates of Change                                                                               | 41 |
| Grafik 10. | Industrial Production Index Rates of Change (Annual, %) (Calendar Adjusted, 2015=100)                           | 46 |
| Graph 11.  | Industrial Production Index Change Rates by Sector (Annual Average, %) (Adjusted for Calendar Effect, 2015=100) | 47 |
| Graph 12.  | Rates of Change in the Industrial Production Index by Main Industrial Groups                                    |    |
|            | (Annual Average, %) (Net of Calendar Effect, 2015=100)                                                          |    |
|            | Capacity Utilization Rates by Commodity Groups (Weighted Average, %)                                            |    |
|            | Number of Capacity Reports by the Range of Employees                                                            |    |
|            | Industrial Capacity Report Numbers by Technology Groups                                                         |    |
|            | Distribution of Electrical Energy Production by Primary Energy Sources                                          | 59 |
| Graph 17.  | Surface Areas of the Buildings for which Building License and Building Occupancy                                |    |
|            | Permit was issued                                                                                               |    |
|            | Trading Volume of Commodity Exchanges                                                                           | 63 |
| Graph 19.  | Change Rate of Number of Companies Established, Closed, Raised Capital and                                      |    |
|            | Liquidated                                                                                                      |    |
|            | Protested Bills and Dishonored Cheques                                                                          |    |
| •          | Tourism Revenues and Expenses                                                                                   |    |
|            | Distribution of Fixed Capital Investments (2021,%)                                                              |    |
| •          | Sectoral Distribution of Investment Incentives (Fixed Investment)                                               |    |
| •          | Regional Distribution of Investment Incentives (Fixed Investment)                                               |    |
| •          | Inflation Targets and Realization                                                                               |    |
|            | Rates of Change in the Consumer Price Index (Monthly and Annual)                                                | 81 |
| Graph 27.  | Consumer Price Index Variation Rates by Main Expenditure Groups                                                 |    |
|            | (by the End of Year)                                                                                            |    |
|            | B (H) and C (I) Core Inflation (Annual) of CPI                                                                  | 83 |
| Graph 29.  | Rates of Change in the Consumer Price Index with Specified Scope                                                |    |
|            | (by the End of Year)                                                                                            |    |
| •          | Rates of Change in the Domestic Producer Price Index (by the End of Year)                                       |    |
| •          | Rates of Change in the Domestic Producer Price Index (Monthly and Annual)                                       | 89 |
| Graph 32.  | Domestic Producer Price Index Variation Rates by Main Industrial Groups                                         |    |
|            | (by the End of Year)                                                                                            | 90 |