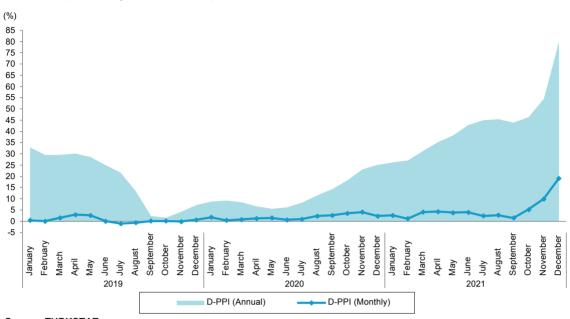

## 78th GENERAL ASSEMBLY

| Graph 33. | Rates of Change in the Agricultural Products Producer Price Index                |     |
|-----------|----------------------------------------------------------------------------------|-----|
|           | (Monthly and Annual)                                                             | 91  |
| Graph 34. | Rates of Change in the Domestic Producer Price Index (Monthly and Annual)        | 93  |
| Graph 35. | Money Supplies                                                                   | 96  |
| Graph 36. | Deposit in Deposit Banks                                                         | 97  |
| Graph 37. | International Reserves                                                           | 101 |
| Graph 38. | Securities' Stocks                                                               | 104 |
| Graph 39. | Realization of Central Government Budget                                         | 110 |
|           | Tax Burden                                                                       |     |
|           | Tax Flexibility Coefficients                                                     |     |
| Graph 42. | Central Government Debt Stock                                                    | 120 |
| Graph 43. | Exchange Rates                                                                   | 127 |
| Graph 44. | Real Effective Exchange Rate Indices                                             | 130 |
| •         | Foreign Trade Indicators                                                         |     |
|           | Exports to Imports Ratio                                                         |     |
| Graph 47. | Export by Certain Country Groups                                                 | 137 |
| Graph 48. | Import by Certain Country Groups                                                 | 140 |
| Graph 49. | Balance of Payments                                                              | 147 |
| Graph 50. | Sectoral Distribution of the Direct International Investment Capital Inflows     | 148 |
| •         | Distribution of the Direct International Investment Capital Inflows by Countries |     |
| Graph 52. | Foreign Debt Stock                                                               | 153 |
| Graph 53. | Distribution of Foreign Debt Stock by Debtors                                    | 153 |
| Graph 54. | Province/District Centre and Town/Village Populations                            | 157 |
| Graph 55. | Ministry of Health Numbers of Healthcare Staff                                   | 167 |
| Graph 56. | Unemployment Rates                                                               | 169 |
| Graph 57. | Distribution of Labor Force by Educational Status                                | 171 |
| •         | Sectoral Distribution of the Employed                                            |     |
| Graph 59. | Status of the Employed at Work                                                   | 177 |
| Graph 60. | Unregistered Employment Rate                                                     | 180 |