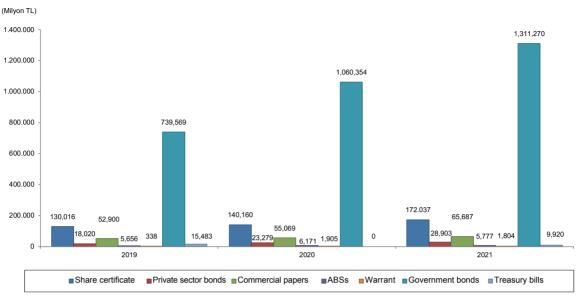

## 78th GENERAL ASSEMBLY

| Graph 33. | Rates of Change in the Agricultural Products Producer Price Index                |     |
|-----------|----------------------------------------------------------------------------------|-----|
|           | (Monthly and Annual)                                                             | 91  |
| Graph 34. | Rates of Change in the Domestic Producer Price Index (Monthly and Annual)        | 93  |
| Graph 35. | Money Supplies                                                                   | 96  |
| Graph 36. | Deposit in Deposit Banks                                                         | 97  |
| Graph 37. | International Reserves                                                           | 101 |
| Graph 38. | Securities' Stocks                                                               | 104 |
| Graph 39. | Realization of Central Government Budget                                         | 110 |
|           | Tax Burden                                                                       |     |
|           | Tax Flexibility Coefficients                                                     |     |
| Graph 42. | Central Government Debt Stock                                                    | 120 |
| Graph 43. | Exchange Rates                                                                   | 127 |
| Graph 44. | Real Effective Exchange Rate Indices                                             | 130 |
| •         | Foreign Trade Indicators                                                         |     |
|           | Exports to Imports Ratio                                                         |     |
| Graph 47. | Export by Certain Country Groups                                                 | 137 |
| Graph 48. | Import by Certain Country Groups                                                 | 140 |
| Graph 49. | Balance of Payments                                                              | 147 |
| Graph 50. | Sectoral Distribution of the Direct International Investment Capital Inflows     | 148 |
| •         | Distribution of the Direct International Investment Capital Inflows by Countries |     |
| Graph 52. | Foreign Debt Stock                                                               | 153 |
| Graph 53. | Distribution of Foreign Debt Stock by Debtors                                    | 153 |
| Graph 54. | Province/District Centre and Town/Village Populations                            | 157 |
| Graph 55. | Ministry of Health Numbers of Healthcare Staff                                   | 167 |
| Graph 56. | Unemployment Rates                                                               | 169 |
| Graph 57. | Distribution of Labor Force by Educational Status                                | 171 |
| •         | Sectoral Distribution of the Employed                                            |     |
| Graph 59. | Status of the Employed at Work                                                   | 177 |
| Graph 60. | Unregistered Employment Rate                                                     | 180 |