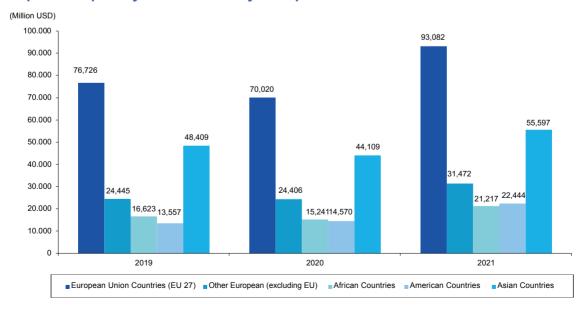

# LIST OF FIGURES

| Graph 1.   | GDP Growth Rates of Selected Country Groups                                                                     | 5  |
|------------|-----------------------------------------------------------------------------------------------------------------|----|
| Graph 2.   | GDP per Capita (by Purchasing Power Parity)                                                                     |    |
| Graph 3.   | Consumer Prices Index Rates of Change                                                                           |    |
| Graph 4.   | Current Account Balance / GDP                                                                                   |    |
| Graph 5.   | Unemployment Rates                                                                                              |    |
| Graph 6.   | Gross Domestic Product Growth Rates by Terms                                                                    |    |
| Graph 7.   | Growth Rates of Activities Constituting the Gross Domestic Product (Chained                                     |    |
|            | Volume Index 2009=100)                                                                                          | 34 |
| Graph 8.   | Shares of Sectors in Gross Domestic Product (Current Prices)                                                    | 35 |
| Graph 9.   | Herbal Production Rates of Change                                                                               | 41 |
| Grafik 10. | Industrial Production Index Rates of Change (Annual, %) (Calendar Adjusted, 2015=100)                           | 46 |
| Graph 11.  | Industrial Production Index Change Rates by Sector (Annual Average, %) (Adjusted for Calendar Effect, 2015=100) | 47 |
| Graph 12.  | Rates of Change in the Industrial Production Index by Main Industrial Groups                                    |    |
|            | (Annual Average, %) (Net of Calendar Effect, 2015=100)                                                          |    |
|            | Capacity Utilization Rates by Commodity Groups (Weighted Average, %)                                            |    |
|            | Number of Capacity Reports by the Range of Employees                                                            |    |
|            | Industrial Capacity Report Numbers by Technology Groups                                                         |    |
|            | Distribution of Electrical Energy Production by Primary Energy Sources                                          | 59 |
| Graph 17.  | Surface Areas of the Buildings for which Building License and Building Occupancy                                |    |
|            | Permit was issued                                                                                               |    |
|            | Trading Volume of Commodity Exchanges                                                                           | 63 |
| Graph 19.  | Change Rate of Number of Companies Established, Closed, Raised Capital and                                      |    |
|            | Liquidated                                                                                                      |    |
|            | Protested Bills and Dishonored Cheques                                                                          |    |
| •          | Tourism Revenues and Expenses                                                                                   |    |
|            | Distribution of Fixed Capital Investments (2021,%)                                                              |    |
| •          | Sectoral Distribution of Investment Incentives (Fixed Investment)                                               |    |
| •          | Regional Distribution of Investment Incentives (Fixed Investment)                                               |    |
| •          | Inflation Targets and Realization                                                                               |    |
|            | Rates of Change in the Consumer Price Index (Monthly and Annual)                                                | 81 |
| Graph 27.  | Consumer Price Index Variation Rates by Main Expenditure Groups                                                 |    |
|            | (by the End of Year)                                                                                            |    |
|            | B (H) and C (I) Core Inflation (Annual) of CPI                                                                  | 83 |
| Graph 29.  | Rates of Change in the Consumer Price Index with Specified Scope                                                |    |
|            | (by the End of Year)                                                                                            |    |
| •          | Rates of Change in the Domestic Producer Price Index (by the End of Year)                                       |    |
| •          | Rates of Change in the Domestic Producer Price Index (Monthly and Annual)                                       | 89 |
| Graph 32.  | Domestic Producer Price Index Variation Rates by Main Industrial Groups                                         |    |
|            | (by the End of Year)                                                                                            | 90 |