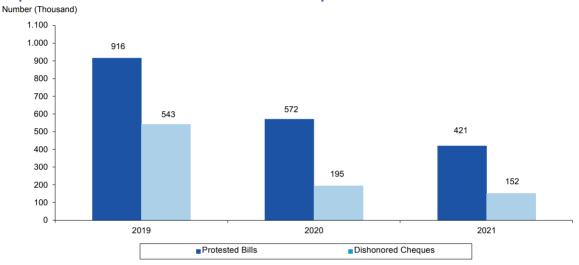

# LIST OF FIGURES

| Graph 1.   | GDP Growth Rates of Selected Country Groups                                                                     | 5  |
|------------|-----------------------------------------------------------------------------------------------------------------|----|
| Graph 2.   | GDP per Capita (by Purchasing Power Parity)                                                                     |    |
| Graph 3.   | Consumer Prices Index Rates of Change                                                                           |    |
| Graph 4.   | Current Account Balance / GDP                                                                                   |    |
| Graph 5.   | Unemployment Rates                                                                                              |    |
| Graph 6.   | Gross Domestic Product Growth Rates by Terms                                                                    |    |
| Graph 7.   | Growth Rates of Activities Constituting the Gross Domestic Product (Chained                                     |    |
|            | Volume Index 2009=100)                                                                                          | 34 |
| Graph 8.   | Shares of Sectors in Gross Domestic Product (Current Prices)                                                    | 35 |
| Graph 9.   | Herbal Production Rates of Change                                                                               | 41 |
| Grafik 10. | Industrial Production Index Rates of Change (Annual, %) (Calendar Adjusted, 2015=100)                           | 46 |
| Graph 11.  | Industrial Production Index Change Rates by Sector (Annual Average, %) (Adjusted for Calendar Effect, 2015=100) | 47 |
| Graph 12.  | Rates of Change in the Industrial Production Index by Main Industrial Groups                                    |    |
|            | (Annual Average, %) (Net of Calendar Effect, 2015=100)                                                          |    |
|            | Capacity Utilization Rates by Commodity Groups (Weighted Average, %)                                            |    |
|            | Number of Capacity Reports by the Range of Employees                                                            |    |
|            | Industrial Capacity Report Numbers by Technology Groups                                                         |    |
|            | Distribution of Electrical Energy Production by Primary Energy Sources                                          | 59 |
| Graph 17.  | Surface Areas of the Buildings for which Building License and Building Occupancy                                |    |
|            | Permit was issued                                                                                               |    |
|            | Trading Volume of Commodity Exchanges                                                                           | 63 |
| Graph 19.  | Change Rate of Number of Companies Established, Closed, Raised Capital and                                      |    |
|            | Liquidated                                                                                                      |    |
|            | Protested Bills and Dishonored Cheques                                                                          |    |
| •          | Tourism Revenues and Expenses                                                                                   |    |
|            | Distribution of Fixed Capital Investments (2021,%)                                                              |    |
| •          | Sectoral Distribution of Investment Incentives (Fixed Investment)                                               |    |
| •          | Regional Distribution of Investment Incentives (Fixed Investment)                                               |    |
| •          | Inflation Targets and Realization                                                                               |    |
|            | Rates of Change in the Consumer Price Index (Monthly and Annual)                                                | 81 |
| Graph 27.  | Consumer Price Index Variation Rates by Main Expenditure Groups                                                 |    |
|            | (by the End of Year)                                                                                            |    |
|            | B (H) and C (I) Core Inflation (Annual) of CPI                                                                  | 83 |
| Graph 29.  | Rates of Change in the Consumer Price Index with Specified Scope                                                |    |
|            | (by the End of Year)                                                                                            |    |
| •          | Rates of Change in the Domestic Producer Price Index (by the End of Year)                                       |    |
| •          | Rates of Change in the Domestic Producer Price Index (Monthly and Annual)                                       | 89 |
| Graph 32.  | Domestic Producer Price Index Variation Rates by Main Industrial Groups                                         |    |
|            | (by the End of Year)                                                                                            | 90 |