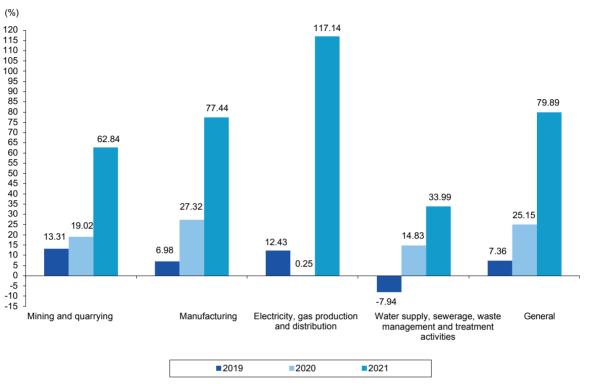

# LIST OF FIGURES

| Graph 1.   | GDP Growth Rates of Selected Country Groups                                                                     | 5  |
|------------|-----------------------------------------------------------------------------------------------------------------|----|
| Graph 2.   | GDP per Capita (by Purchasing Power Parity)                                                                     |    |
| Graph 3.   | Consumer Prices Index Rates of Change                                                                           |    |
| Graph 4.   | Current Account Balance / GDP                                                                                   |    |
| Graph 5.   | Unemployment Rates                                                                                              |    |
| Graph 6.   | Gross Domestic Product Growth Rates by Terms                                                                    |    |
| Graph 7.   | Growth Rates of Activities Constituting the Gross Domestic Product (Chained                                     |    |
|            | Volume Index 2009=100)                                                                                          | 34 |
| Graph 8.   | Shares of Sectors in Gross Domestic Product (Current Prices)                                                    | 35 |
| Graph 9.   | Herbal Production Rates of Change                                                                               | 41 |
| Grafik 10. | Industrial Production Index Rates of Change (Annual, %) (Calendar Adjusted, 2015=100)                           | 46 |
| Graph 11.  | Industrial Production Index Change Rates by Sector (Annual Average, %) (Adjusted for Calendar Effect, 2015=100) | 47 |
| Graph 12.  | Rates of Change in the Industrial Production Index by Main Industrial Groups                                    |    |
|            | (Annual Average, %) (Net of Calendar Effect, 2015=100)                                                          |    |
|            | Capacity Utilization Rates by Commodity Groups (Weighted Average, %)                                            |    |
|            | Number of Capacity Reports by the Range of Employees                                                            |    |
|            | Industrial Capacity Report Numbers by Technology Groups                                                         |    |
|            | Distribution of Electrical Energy Production by Primary Energy Sources                                          | 59 |
| Graph 17.  | Surface Areas of the Buildings for which Building License and Building Occupancy                                |    |
|            | Permit was issued                                                                                               |    |
|            | Trading Volume of Commodity Exchanges                                                                           | 63 |
| Graph 19.  | Change Rate of Number of Companies Established, Closed, Raised Capital and                                      |    |
|            | Liquidated                                                                                                      |    |
|            | Protested Bills and Dishonored Cheques                                                                          |    |
| •          | Tourism Revenues and Expenses                                                                                   |    |
|            | Distribution of Fixed Capital Investments (2021,%)                                                              |    |
| •          | Sectoral Distribution of Investment Incentives (Fixed Investment)                                               |    |
| •          | Regional Distribution of Investment Incentives (Fixed Investment)                                               |    |
| •          | Inflation Targets and Realization                                                                               |    |
|            | Rates of Change in the Consumer Price Index (Monthly and Annual)                                                | 81 |
| Graph 27.  | Consumer Price Index Variation Rates by Main Expenditure Groups                                                 |    |
|            | (by the End of Year)                                                                                            |    |
|            | B (H) and C (I) Core Inflation (Annual) of CPI                                                                  | 83 |
| Graph 29.  | Rates of Change in the Consumer Price Index with Specified Scope                                                |    |
|            | (by the End of Year)                                                                                            |    |
| •          | Rates of Change in the Domestic Producer Price Index (by the End of Year)                                       |    |
| •          | Rates of Change in the Domestic Producer Price Index (Monthly and Annual)                                       | 89 |
| Graph 32.  | Domestic Producer Price Index Variation Rates by Main Industrial Groups                                         |    |
|            | (by the End of Year)                                                                                            | 90 |

## 78th GENERAL ASSEMBLY

| Graph 33. | Rates of Change in the Agricultural Products Producer Price Index                |     |
|-----------|----------------------------------------------------------------------------------|-----|
|           | (Monthly and Annual)                                                             | 91  |
| Graph 34. | Rates of Change in the Domestic Producer Price Index (Monthly and Annual)        | 93  |
| Graph 35. | Money Supplies                                                                   | 96  |
| Graph 36. | Deposit in Deposit Banks                                                         | 97  |
| Graph 37. | International Reserves                                                           | 101 |
| Graph 38. | Securities' Stocks                                                               | 104 |
| Graph 39. | Realization of Central Government Budget                                         | 110 |
|           | Tax Burden                                                                       |     |
|           | Tax Flexibility Coefficients                                                     |     |
| Graph 42. | Central Government Debt Stock                                                    | 120 |
| Graph 43. | Exchange Rates                                                                   | 127 |
| Graph 44. | Real Effective Exchange Rate Indices                                             | 130 |
| •         | Foreign Trade Indicators                                                         |     |
|           | Exports to Imports Ratio                                                         |     |
| Graph 47. | Export by Certain Country Groups                                                 | 137 |
| Graph 48. | Import by Certain Country Groups                                                 | 140 |
| Graph 49. | Balance of Payments                                                              | 147 |
| Graph 50. | Sectoral Distribution of the Direct International Investment Capital Inflows     | 148 |
| •         | Distribution of the Direct International Investment Capital Inflows by Countries |     |
| Graph 52. | Foreign Debt Stock                                                               | 153 |
| Graph 53. | Distribution of Foreign Debt Stock by Debtors                                    | 153 |
| Graph 54. | Province/District Centre and Town/Village Populations                            | 157 |
| Graph 55. | Ministry of Health Numbers of Healthcare Staff                                   | 167 |
| Graph 56. | Unemployment Rates                                                               | 169 |
| Graph 57. | Distribution of Labor Force by Educational Status                                | 171 |
| •         | Sectoral Distribution of the Employed                                            |     |
| Graph 59. | Status of the Employed at Work                                                   | 177 |
| Graph 60. | Unregistered Employment Rate                                                     | 180 |