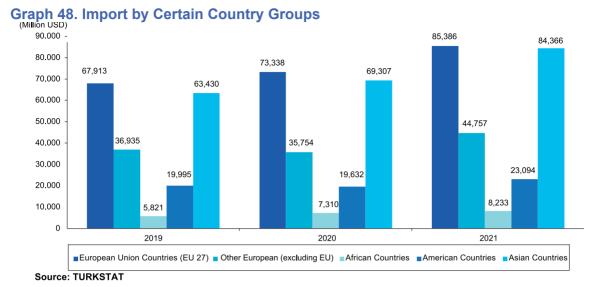

## 78th GENERAL ASSEMBLY

| Graph 33. | Rates of Change in the Agricultural Products Producer Price Index                |     |
|-----------|----------------------------------------------------------------------------------|-----|
|           | (Monthly and Annual)                                                             | 91  |
| Graph 34. | Rates of Change in the Domestic Producer Price Index (Monthly and Annual)        | 93  |
| Graph 35. | Money Supplies                                                                   | 96  |
| Graph 36. | Deposit in Deposit Banks                                                         | 97  |
| Graph 37. | International Reserves                                                           | 101 |
| Graph 38. | Securities' Stocks                                                               | 104 |
| Graph 39. | Realization of Central Government Budget                                         | 110 |
|           | Tax Burden                                                                       |     |
|           | Tax Flexibility Coefficients                                                     |     |
| Graph 42. | Central Government Debt Stock                                                    | 120 |
| Graph 43. | Exchange Rates                                                                   | 127 |
| Graph 44. | Real Effective Exchange Rate Indices                                             | 130 |
| •         | Foreign Trade Indicators                                                         |     |
|           | Exports to Imports Ratio                                                         |     |
| Graph 47. | Export by Certain Country Groups                                                 | 137 |
| Graph 48. | Import by Certain Country Groups                                                 | 140 |
| Graph 49. | Balance of Payments                                                              | 147 |
| Graph 50. | Sectoral Distribution of the Direct International Investment Capital Inflows     | 148 |
| •         | Distribution of the Direct International Investment Capital Inflows by Countries |     |
| Graph 52. | Foreign Debt Stock                                                               | 153 |
| Graph 53. | Distribution of Foreign Debt Stock by Debtors                                    | 153 |
| Graph 54. | Province/District Centre and Town/Village Populations                            | 157 |
| Graph 55. | Ministry of Health Numbers of Healthcare Staff                                   | 167 |
| Graph 56. | Unemployment Rates                                                               | 169 |
| Graph 57. | Distribution of Labor Force by Educational Status                                | 171 |
| •         | Sectoral Distribution of the Employed                                            |     |
| Graph 59. | Status of the Employed at Work                                                   | 177 |
| Graph 60. | Unregistered Employment Rate                                                     | 180 |