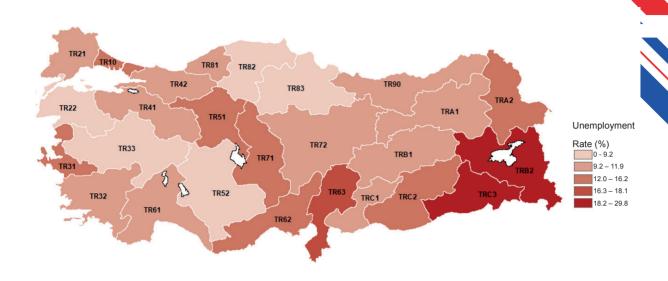

The basic goal of the Central Bank of Republic of Turkey (CBRT) is to assure and maintain the price stability. It was emphasized in the Monetary and Exchange Rate Policy for 2021 that the CBRT will firmly implement the inflation targeting regime within the scope of this purpose. The medium-term inflation target, which was determined together with the government, was maintained at 5%. 2 points above and below the inflation target, which is the year-end inflation rate, is accepted as the uncertainty band.