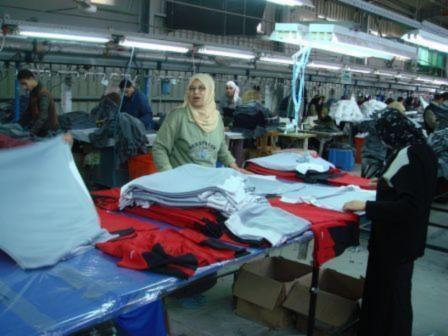

Washing Facility: 1,000 square meters and an additional

2,000 square meter warehouse

QUALITY: AQL4 method implementation

In-line quality controllers: 6 inspectors

Final Audit: 2 inspectors Other quality control process:

Cutting: 100% Panel Checking Bundles: Random Checking

Warehouse: Random checking of fabric shrinkage and color fastness