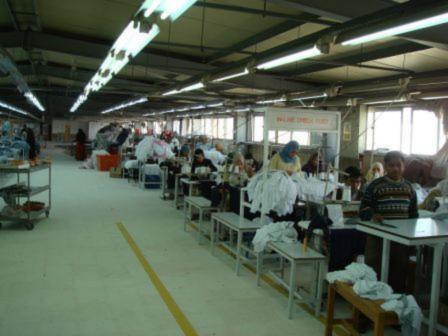

SEWING: Total of 323 sewing machines available in Three (3) sewing lines

Please refer to the attached list of all machine quantities and specifications as per the

Inventory listing of December 31, 2006

PRESSING: 20 Vacuum Table/Pressers

NO OF EMPLOYEES: 500 (as of December 2007)

AREA: Whole Factory Plot: 6,000 square meters divided as per the following:

Manufacturing Facility: 2,000 square meters with 2,650 sq. m. covered space Finishing Facility: 1,000 dedicated to the Pressing and Finishing sections only