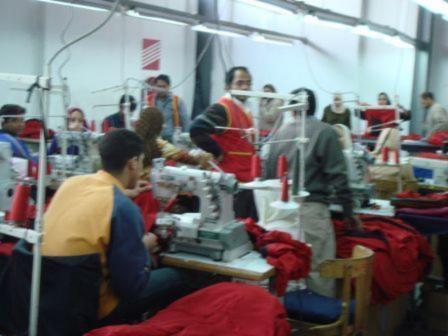

SEWING: Total of 323 sewing machines available in Three (3) sewing lines

Please refer to the attached list of all machine quantities and specifications as per the

Inventory listing of December 31, 2006

PRESSING: 20 Vacuum Table/Pressers

NO OF EMPLOYEES: 500 (as of December 2007)

AREA: Whole Factory Plot: 6,000 square meters divided as per the following:

Manufacturing Facility: 2,000 square meters with 2,650 sq. m. covered space Finishing Facility: 1,000 dedicated to the Pressing and Finishing sections only