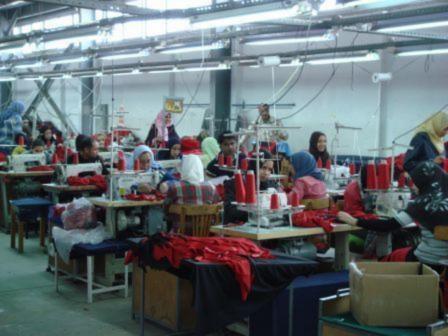

SEWING: Total of 323 sewing machines available in Three (3) sewing lines

Please refer to the attached list of all machine quantities and specifications as per the

Inventory listing of December 31, 2006

PRESSING: 20 Vacuum Table/Pressers

NO OF EMPLOYEES: 500 (as of December 2007)

AREA: Whole Factory Plot: 6,000 square meters divided as per the following:

Manufacturing Facility: 2,000 square meters with 2,650 sq. m. covered space Finishing Facility: 1,000 dedicated to the Pressing and Finishing sections only