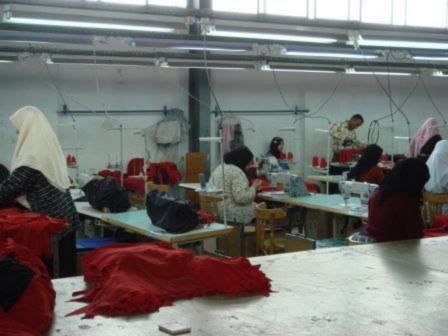

SEWING: Total of 323 sewing machines available in Three (3) sewing lines

Please refer to the attached list of all machine quantities and specifications as per the

Inventory listing of December 31, 2006

PRESSING: 20 Vacuum Table/Pressers