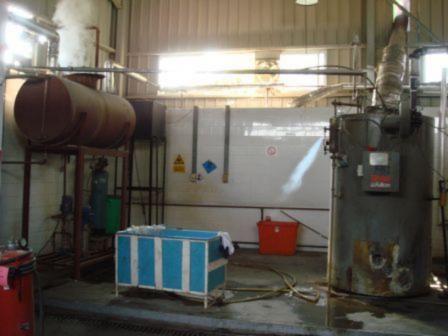

Arranged on the sides of a conveyor for hanger or flat packing arrangement

One (1) Thread end cleaning/vacuuming machine

LAUNDRY: Available In-House

Please refer to the attached list of machines and dryers for capacities and specs.

### LAUNDRY/WASHING FACILITY:

Washers: 1 unit with a 66 lbs. Capacity

3 units with a 200 lbs. Capacity 1 unit with a 450 lbs. Capacity 1 unit with a 900 lbs. Capacity

Extractors: 2 units with a 33" diameter each

Dryers: 8 units with a 120 lbs. Capacity each

Boiler: Vertical "FULTON" One Ton boiler

Tanks: 18,000 liters underground water tank

10,000 liters raised (at 10 meters) height water tank reservoir

18,000 liters Diesel fuel underground tank