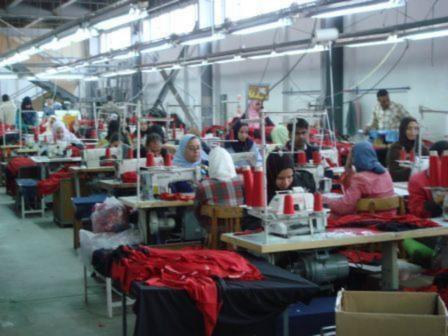

SEWING: Total of 323 sewing machines available in Three (3) sewing lines

Please refer to the attached list of all machine quantities and specifications as per the

Inventory listing of December 31, 2006

PRESSING: 20 Vacuum Table/Pressers

NO OF EMPLOYEES: 500 (as of December 2007)

AREA: Whole Factory Plot: 6,000 square meters divided as per the following:

Manufacturing Facility: 2,000 square meters with 2,650 sq. m. covered space Finishing Facility: 1,000 dedicated to the Pressing and Finishing sections only