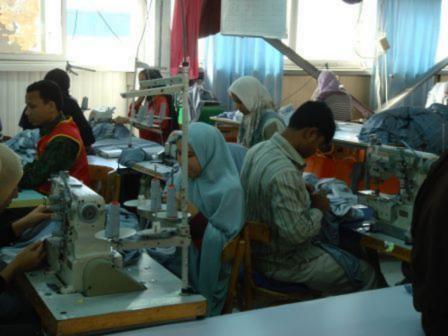

SEWING: Total of 323 sewing machines available in Three (3) sewing lines

Please refer to the attached list of all machine quantities and specifications as per the

Inventory listing of December 31, 2006

PRESSING: 20 Vacuum Table/Pressers