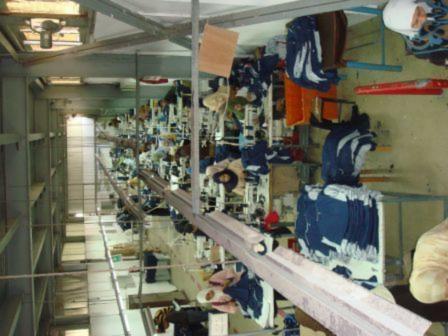

SEWING: Total of 323 sewing machines available in Three (3) sewing lines

Please refer to the attached list of all machine quantities and specifications as per the

Inventory listing of December 31, 2006

PRESSING: 20 Vacuum Table/Pressers