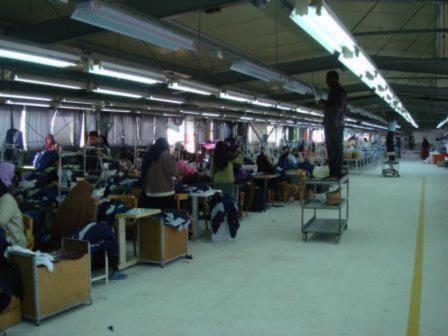

SEWING: Total of 323 sewing machines available in Three (3) sewing lines

Please refer to the attached list of all machine quantities and specifications as per the

Inventory listing of December 31, 2006

PRESSING: 20 Vacuum Table/Pressers