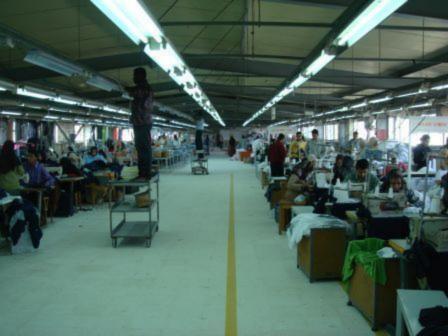

SEWING: Total of 323 sewing machines available in Three (3) sewing lines

Please refer to the attached list of all machine quantities and specifications as per the

Inventory listing of December 31, 2006

PRESSING: 20 Vacuum Table/Pressers

NO OF EMPLOYEES: 500 (as of December 2007)

AREA: Whole Factory Plot: 6,000 square meters divided as per the following:

Manufacturing Facility: 2,000 square meters with 2,650 sq. m. covered space Finishing Facility: 1,000 dedicated to the Pressing and Finishing sections only