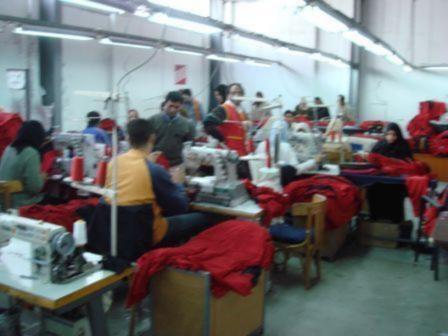

SEWING: Total of 323 sewing machines available in Three (3) sewing lines

Please refer to the attached list of all machine quantities and specifications as per the

Inventory listing of December 31, 2006

PRESSING: 20 Vacuum Table/Pressers

NO OF EMPLOYEES: 500 (as of December 2007)

AREA: Whole Factory Plot: 6,000 square meters divided as per the following:

Manufacturing Facility: 2,000 square meters with 2,650 sq. m. covered space Finishing Facility: 1,000 dedicated to the Pressing and Finishing sections only