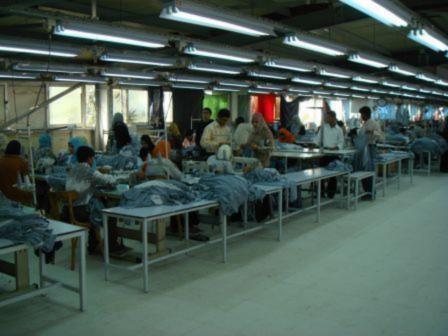

SEWING: Total of 323 sewing machines available in Three (3) sewing lines

Please refer to the attached list of all machine quantities and specifications as per the

Inventory listing of December 31, 2006

PRESSING: 20 Vacuum Table/Pressers

NO OF EMPLOYEES: 500 (as of December 2007)

AREA: Whole Factory Plot: 6,000 square meters divided as per the following:

Manufacturing Facility: 2,000 square meters with 2,650 sq. m. covered space Finishing Facility: 1,000 dedicated to the Pressing and Finishing sections only