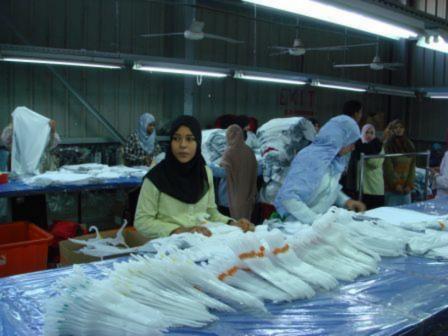

SEWING: Total of 323 sewing machines available in Three (3) sewing lines

Please refer to the attached list of all machine quantities and specifications as per the

Inventory listing of December 31, 2006

PRESSING: 20 Vacuum Table/Pressers

Arranged on the sides of a conveyor for hanger or flat packing arrangement

One (1) Thread end cleaning/vacuuming machine

LAUNDRY: Available In-House

Please refer to the attached list of machines and dryers for capacities and specs.