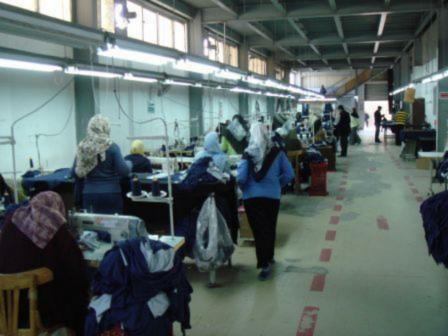

SEWING: Total of 323 sewing machines available in Three (3) sewing lines

Please refer to the attached list of all machine quantities and specifications as per the

Inventory listing of December 31, 2006

PRESSING: 20 Vacuum Table/Pressers