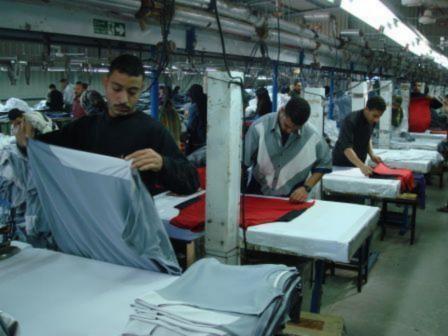

SEWING: Total of 323 sewing machines available in Three (3) sewing lines

Please refer to the attached list of all machine quantities and specifications as per the

Inventory listing of December 31, 2006

PRESSING: 20 Vacuum Table/Pressers

Cutting: 100% Panel Checking Bundles: Random Checking

Warehouse: Random checking of fabric shrinkage and color fastness