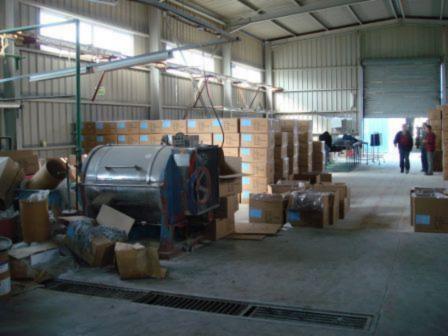

Arranged on the sides of a conveyor for hanger or flat packing arrangement

One (1) Thread end cleaning/vacuuming machine

LAUNDRY: Available In-House

Please refer to the attached list of machines and dryers for capacities and specs.

### LAUNDRY/WASHING FACILITY:

Washers: 1 unit with a 66 lbs. Capacity

3 units with a 200 lbs. Capacity 1 unit with a 450 lbs. Capacity 1 unit with a 900 lbs. Capacity

Extractors: 2 units with a 33" diameter each

Dryers: 8 units with a 120 lbs. Capacity each

Boiler: Vertical "FULTON" One Ton boiler

Tanks: 18,000 liters underground water tank

10,000 liters raised (at 10 meters) height water tank reservoir

18,000 liters Diesel fuel underground tank