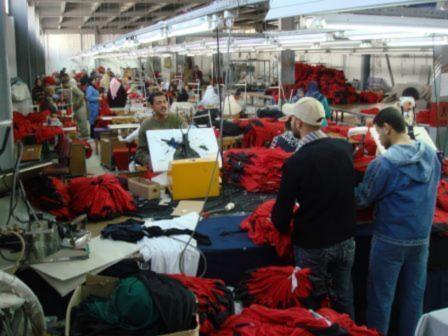

SEWING: Total of 323 sewing machines available in Three (3) sewing lines

Please refer to the attached list of all machine quantities and specifications as per the

Inventory listing of December 31, 2006

PRESSING: 20 Vacuum Table/Pressers

NO OF EMPLOYEES: 500 (as of December 2007)

AREA: Whole Factory Plot: 6,000 square meters divided as per the following:

Manufacturing Facility: 2,000 square meters with 2,650 sq. m. covered space Finishing Facility: 1,000 dedicated to the Pressing and Finishing sections only