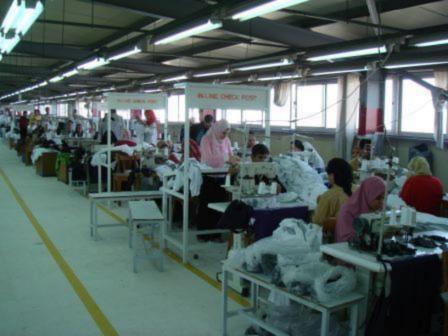

SEWING: Total of 323 sewing machines available in Three (3) sewing lines

Please refer to the attached list of all machine quantities and specifications as per the

Inventory listing of December 31, 2006

PRESSING: 20 Vacuum Table/Pressers

Washing Facility: 1,000 square meters and an additional

2,000 square meter warehouse

QUALITY: AQL4 method implementation

In-line quality controllers: 6 inspectors

Final Audit: 2 inspectors Other quality control process: