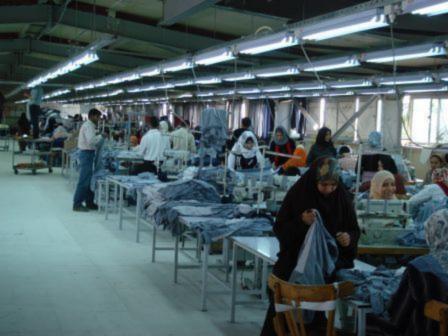

SEWING: Total of 323 sewing machines available in Three (3) sewing lines

Please refer to the attached list of all machine quantities and specifications as per the

Inventory listing of December 31, 2006

PRESSING: 20 Vacuum Table/Pressers

NO OF EMPLOYEES: 500 (as of December 2007)

AREA: Whole Factory Plot: 6,000 square meters divided as per the following:

Manufacturing Facility: 2,000 square meters with 2,650 sq. m. covered space Finishing Facility: 1,000 dedicated to the Pressing and Finishing sections only