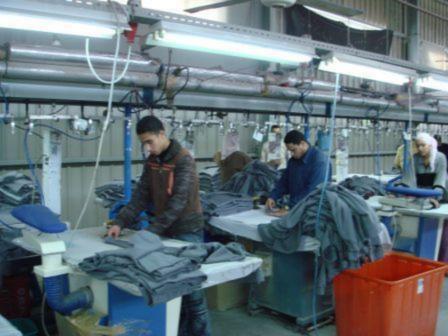

SEWING: Total of 323 sewing machines available in Three (3) sewing lines

Please refer to the attached list of all machine quantities and specifications as per the

Inventory listing of December 31, 2006

PRESSING: 20 Vacuum Table/Pressers