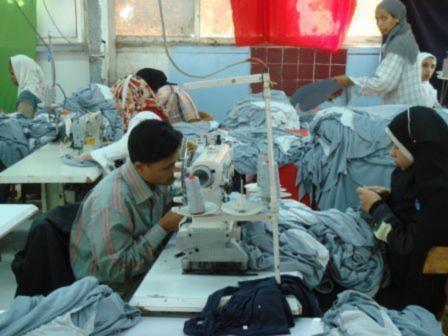

SEWING: Total of 323 sewing machines available in Three (3) sewing lines

Please refer to the attached list of all machine quantities and specifications as per the

Inventory listing of December 31, 2006

PRESSING: 20 Vacuum Table/Pressers