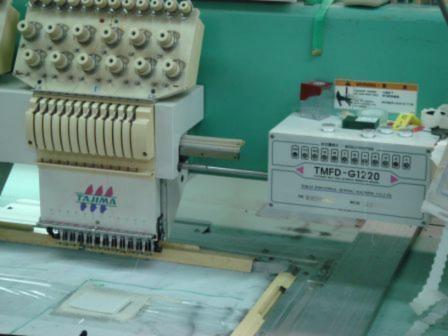

EMBROIDERY: Available In-House

One TAJIMA (TMFD1220) computer run 20 head 12 color embroidery machine

CAPACITY: According to basic product based on **monthly** output:

Knit Tops (basic styles): 150,000-250,000 pcs. Knit Tops/Bottoms: 75,000-100,000 pcs. Woven Tops/Bottoms: 40,000-50,000 pcs.