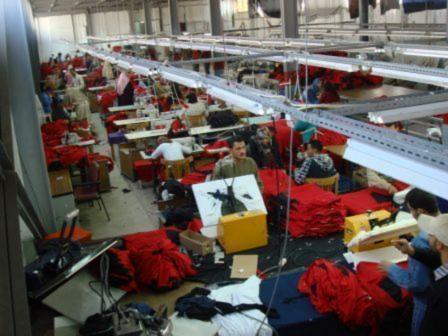

SEWING: Total of 323 sewing machines available in Three (3) sewing lines

Please refer to the attached list of all machine quantities and specifications as per the

Inventory listing of December 31, 2006

PRESSING: 20 Vacuum Table/Pressers

NO OF EMPLOYEES: 500 (as of December 2007)

AREA: Whole Factory Plot: 6,000 square meters divided as per the following:

Manufacturing Facility: 2,000 square meters with 2,650 sq. m. covered space Finishing Facility: 1,000 dedicated to the Pressing and Finishing sections only