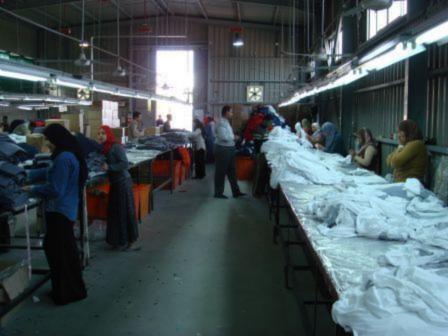

SEWING: Total of 323 sewing machines available in Three (3) sewing lines

Please refer to the attached list of all machine quantities and specifications as per the

Inventory listing of December 31, 2006

PRESSING: 20 Vacuum Table/Pressers

NO OF EMPLOYEES: 500 (as of December 2007)

AREA: Whole Factory Plot: 6,000 square meters divided as per the following:

Manufacturing Facility: 2,000 square meters with 2,650 sq. m. covered space Finishing Facility: 1,000 dedicated to the Pressing and Finishing sections only