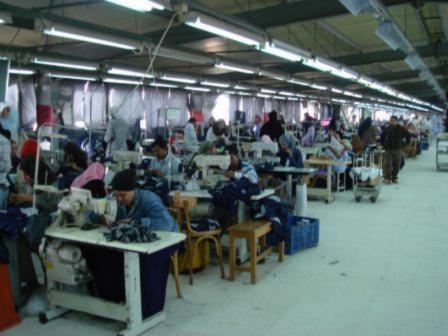

SEWING: Total of 323 sewing machines available in Three (3) sewing lines

Please refer to the attached list of all machine quantities and specifications as per the

Inventory listing of December 31, 2006

PRESSING: 20 Vacuum Table/Pressers