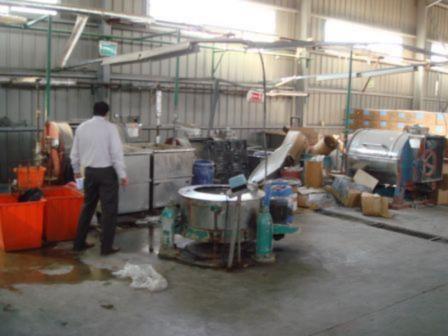

Arranged on the sides of a conveyor for hanger or flat packing arrangement

One (1) Thread end cleaning/vacuuming machine

LAUNDRY: Available In-House

Please refer to the attached list of machines and dryers for capacities and specs.

### LAUNDRY/WASHING FACILITY:

Washers: 1 unit with a 66 lbs. Capacity

3 units with a 200 lbs. Capacity 1 unit with a 450 lbs. Capacity 1 unit with a 900 lbs. Capacity

Extractors: 2 units with a 33" diameter each