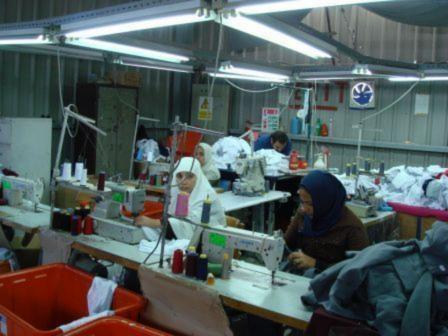

SEWING: Total of 323 sewing machines available in Three (3) sewing lines

Please refer to the attached list of all machine quantities and specifications as per the

Inventory listing of December 31, 2006

PRESSING: 20 Vacuum Table/Pressers