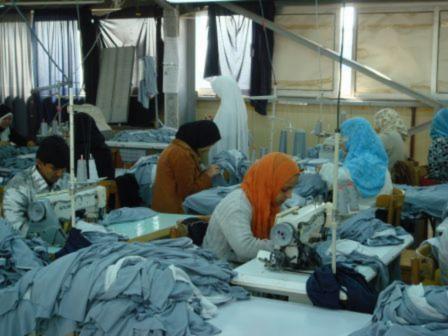

SEWING: Total of 323 sewing machines available in Three (3) sewing lines

Please refer to the attached list of all machine quantities and specifications as per the

Inventory listing of December 31, 2006

PRESSING: 20 Vacuum Table/Pressers