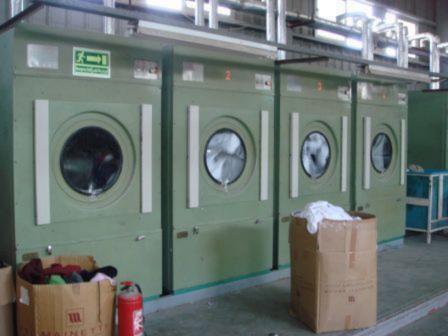

Arranged on the sides of a conveyor for hanger or flat packing arrangement

One (1) Thread end cleaning/vacuuming machine

LAUNDRY: Available In-House

Please refer to the attached list of machines and dryers for capacities and specs.

### LAUNDRY/WASHING FACILITY:

Washers: 1 unit with a 66 lbs. Capacity

3 units with a 200 lbs. Capacity 1 unit with a 450 lbs. Capacity 1 unit with a 900 lbs. Capacity

Extractors: 2 units with a 33" diameter each

Dryers: 8 units with a 120 lbs. Capacity each

Boiler: Vertical "FULTON" One Ton boiler

Tanks: 18,000 liters underground water tank

10,000 liters raised (at 10 meters) height water tank reservoir

18,000 liters Diesel fuel underground tank