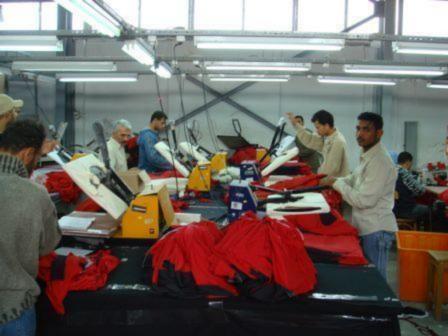

SEWING: Total of 323 sewing machines available in Three (3) sewing lines

Please refer to the attached list of all machine quantities and specifications as per the

Inventory listing of December 31, 2006

PRESSING: 20 Vacuum Table/Pressers