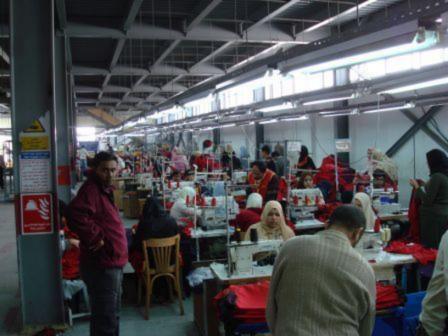

SEWING: Total of 323 sewing machines available in Three (3) sewing lines

Please refer to the attached list of all machine quantities and specifications as per the

Inventory listing of December 31, 2006

PRESSING: 20 Vacuum Table/Pressers

NO OF EMPLOYEES: 500 (as of December 2007)

AREA: Whole Factory Plot: 6,000 square meters divided as per the following:

Manufacturing Facility: 2,000 square meters with 2,650 sq. m. covered space Finishing Facility: 1,000 dedicated to the Pressing and Finishing sections only