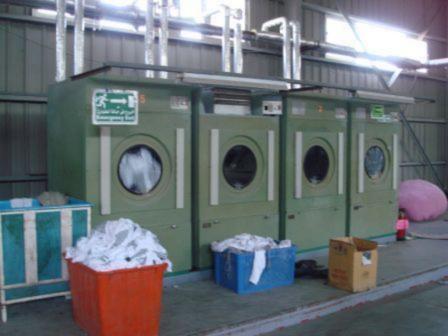

Arranged on the sides of a conveyor for hanger or flat packing arrangement

One (1) Thread end cleaning/vacuuming machine

LAUNDRY: Available In-House

Please refer to the attached list of machines and dryers for capacities and specs.

### LAUNDRY/WASHING FACILITY:

Washers: 1 unit with a 66 lbs. Capacity

3 units with a 200 lbs. Capacity 1 unit with a 450 lbs. Capacity 1 unit with a 900 lbs. Capacity

Extractors: 2 units with a 33" diameter each

Dryers: 8 units with a 120 lbs. Capacity each

Boiler: Vertical "FULTON" One Ton boiler

Tanks: 18,000 liters underground water tank

10,000 liters raised (at 10 meters) height water tank reservoir

18,000 liters Diesel fuel underground tank