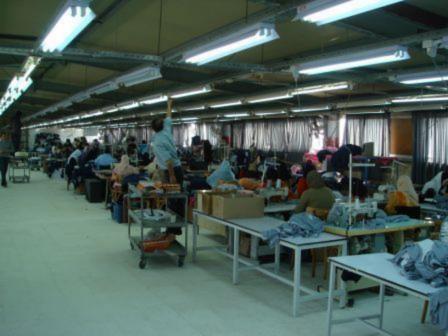

SEWING: Total of 323 sewing machines available in Three (3) sewing lines

Please refer to the attached list of all machine quantities and specifications as per the

Inventory listing of December 31, 2006

PRESSING: 20 Vacuum Table/Pressers

NO OF EMPLOYEES: 500 (as of December 2007)

AREA: Whole Factory Plot: 6,000 square meters divided as per the following:

Manufacturing Facility: 2,000 square meters with 2,650 sq. m. covered space Finishing Facility: 1,000 dedicated to the Pressing and Finishing sections only